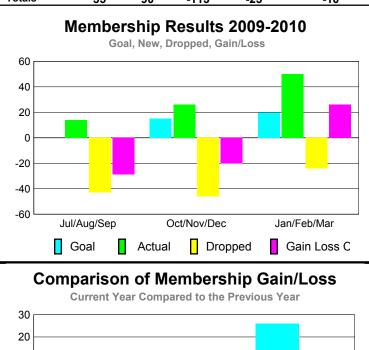

### **MEMBERSHIP Membership** Results <u>Membership</u> 2009-2010 2008-2009 Net Actual Actual Gain/ Gain/ Memb New Dropped Loss of Loss of Month Goal Memb Memb Memb **Memb** Jul/Aug/Sep -20 -43 -5 40 -3 Oct/Nov/Dec -27 6 18 -45 -1 Jan/Feb/Mar 25 -46 2 -5 48 Totals 106 -134 -28 -11

### YTD Status Quo Clubs 2009-2010

Status Quo Clubs Compared to Status Quo Members

6
4
2
0
-2
-4
-6

Jul/Aug/Sep Oct/Nov/Dec Jan/Feb/Mar

Status Quo Clubs Total Status Quo Members

|             |                            | MEM                          | <u>BERSH</u>                     | <u>IIP                                   </u> |                                 |
|-------------|----------------------------|------------------------------|----------------------------------|-----------------------------------------------|---------------------------------|
|             |                            | Member                       | <u>ship</u> Result               | ts                                            | Membership                      |
|             |                            | 200                          | 9-2010                           |                                               | 2008-2009                       |
| Month       | Net<br>Memb<br><u>Goal</u> | Actual<br>New<br><u>Memb</u> | Actual<br>Dropped<br><u>Memb</u> | Gain/<br>Loss of<br><u>Memb</u>               | Gain/<br>Loss of<br><u>Memb</u> |
| Jul/Aug/Sep | 0                          | 14                           | -43                              | -29                                           | -8                              |
| Oct/Nov/Dec | 15                         | 26                           | -46                              | -20                                           | -12                             |
| Jan/Feb/Mar | 20                         | 50                           | -24                              | 26                                            | 10                              |
| Totals      | 35                         | 90                           | -113                             | -23                                           | -10                             |