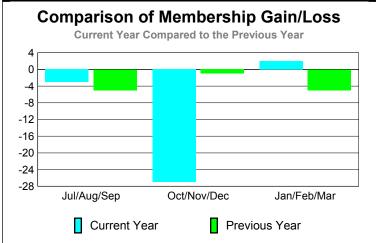

# Comparison of Club Gain/Loss Current Year Compared to the Previous Year 6 4 2 0 -2 -4 -6 Jul/Aug/Sep Oct/Nov/Dec Jan/Feb/Mar Current Year Previous Year

Jul/Aug/Sep

Current Year

Totals