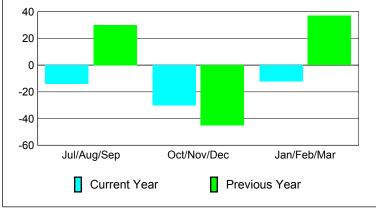

# Comparison of Club Gain/Loss Current Year Compared to the Previous Year 6 4 2 0 -2 -4 -6 Jul/Aug/Sep Oct/Nov/Dec Jan/Feb/Mar Current Year Previous Year