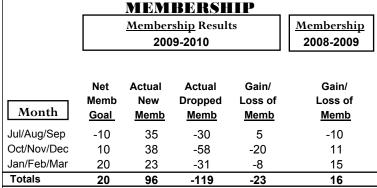

### **MEMBERSHIP Membership** Results <u>Membership</u> 2009-2010 2008-2009 Net Actual Actual Gain/ Gain/ Memb New Dropped Loss of Loss of Month Goal Memb Memb Memb **Memb** Jul/Aug/Sep -20 -43 -5 40 -3 Oct/Nov/Dec -27 6 18 -45 -1 Jan/Feb/Mar 25 -46 2 -5 48 Totals 106 -134 -28 -11