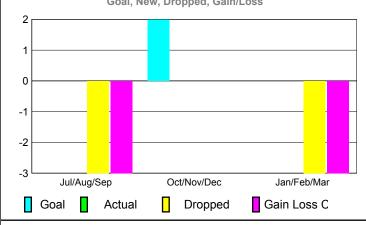

### 2009-2010 GMT Quarterly Report for District (or Undistricted) REP OF SAN MARINO

### **Location: REP OF SAN MARINO** GMT CA: 4 **GMT: Federico STEINHAUS MEMBERSHIP CLUBS Club** Results Clubs **Membership** Results <u>Membership</u> 2008-2009 2009-2010 2008-2009 2009-2010 New Actual Actual Gain/ Gain/ Net Actual Actual Gain/ Gain/ Club New **Dropped** Loss of Loss of Memb New Dropped Loss of Loss of Month Month Goal Clubs Clubs Clubs Clubs Goal Memb Memb Memb Memb Jul/Aug/Sep 0 0 Jul/Aug/Sep 0 3 0 0 0 0 -2 -2 Oct/Nov/Dec Oct/Nov/Dec 0 0 0 0 0 0 0 0 0 1 Jan/Feb/Mar Jan/Feb/Mar -2 -2 0 0 0 0 0 0 0 Totals 0 0 Totals 0 -4 -4 4 **Club Results 2009-2010** Membership Results 2009-2010 Goal, New, Dropped, Gain/Loss Goal, New, Dropped, Gain/Loss 6 -0.4 -0.8 0 -1.2 -2 -1.6 -2 -6 Jul/Aug/Sep Oct/Nov/Dec Jan/Feb/Mar Jul/Aug/Sep Oct/Nov/Dec Jan/Feb/Mar Goal Gain Loss C Actual Dropped Actual Dropped Goal Gain Loss C Comparison of Club Gain/Loss Comparison of Membership Gain/Loss **Current Year Compared to the Previous Year Current Year Compared to the Previous Year** 6 3 4 2 0 -2 -4 -2 -6 Jul/Aug/Sep Jan/Feb/Mar Jul/Aug/Sep Oct/Nov/Dec Jan/Feb/Mar Oct/Nov/Dec Current Year Current Year Previous Year Previous Year YTD Status Quo Clubs 2009-2010 Gender Comparison 2009-2010 Status Quo Clubs Compared to Status Quo Members 6 98% 4 Jul/Aug/Sep Oct/Nov/Dec 2