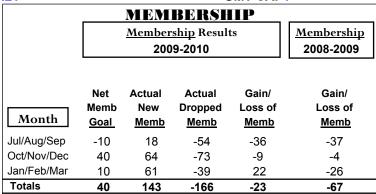

### **MEMBERSHIP Membership** Results <u>Membership</u> 2009-2010 2008-2009 Net Actual Actual Gain/ Gain/ Memb New Dropped Loss of Loss of Month Goal Memb Memb Memb **Memb** Jul/Aug/Sep -20 -43 -5 40 -3 Oct/Nov/Dec -27 6 18 -45 -1 Jan/Feb/Mar 25 -46 2 -5 48 Totals 106 -134 -28 -11