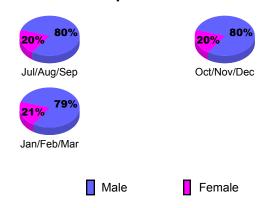

-------------------------------|-----|-----|
|             |                     | Member 200                   | <u>Membership</u><br>2008-2009  |     |     |
| Month       | Net<br>Memb<br>Goal | Actual<br>New<br><u>Memb</u> | Gain/<br>Loss of<br><u>Memb</u> |     |     |
| Jul/Aug/Sep | 0                   | 35                           | -43                             | -8  | -22 |
| Oct/Nov/Dec | 10                  | 20                           | -35                             | -15 | -37 |
| Jan/Feb/Mar | 10                  | 17                           | -21                             | -4  | 16  |
| Totals      | 20                  | 72                           | -99                             | -27 | -43 |



## **Gender Comparison 2009-2010**

Oct/Nov/Dec

Jan/Feb/Mar





### GMT: Federico STEINHAUS Location: ITALY GMT CA: 4

|             |                     | <u>Club</u><br><b>200</b>     |                                   | <u>Clubs</u><br>2008-2009        |                                  |
|-------------|---------------------|-------------------------------|-----------------------------------|----------------------------------|----------------------------------|
| Month       | New<br>Club<br>Goal | Actual<br>New<br><u>Clubs</u> | Actual<br>Dropped<br><u>Clubs</u> | Gain/<br>Loss of<br><u>Clubs</u> | Gain/<br>Loss of<br><u>Clubs</u> |
| Jul/Aug/Sep | 0                   | 0                             | 0                                 | 0                                | 0                                |
| Oct/Nov/Dec | 1                   |