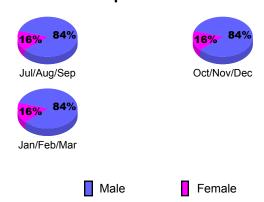

<br><u>Memb</u> |
| Jul/Aug/Sep | -10                        | 21                           | -27                              | -6                              | -13                             |
| Oct/Nov/Dec | 2                          | 35                           | -50                              | -15                             | -1                              |
| Jan/Feb/Mar | 6                          | 47                           | -16                              | 31                              | 1                               |
| Totals      | -2                         | 103                          | -93                              | 10                              | -13                             |



### **Gender Comparison 2009-2010**

Oct/Nov/Dec

Jan/Feb/Mar



0

-5

-10

-15

-20

Jul/Aug/Sep

Current Year



Jan/Feb/Mar

Totals

### GMT: Federico STEINHAUS Location: ITALY GMT CA: 4

### **CLUBS Club** Results Clubs 2008-2009 2009-2010 New Actual Actual Gain/ Gain/ Club New **Dropped** Loss of Loss of Month Goal Clubs Clubs Clubs Clubs Jul/Aug/Sep 0 0 0 0 0 Oct/Nov/Dec 1 0 0 0 0

0

0

0

0

0



0

0



### YTD Status Quo Clubs 2009-2010

Status Quo Clubs Compared to Status Quo Members

6
4
2
0
-2
-4
-6

Jul/Aug/Sep Oct/Nov/Dec Jan/Feb/Mar

Status Quo Clubs

Total Status Quo Members

|             |                            | MEM                          |                                        |                                 |     |
|-------------|----------------------------|------------------------------|------------------------------