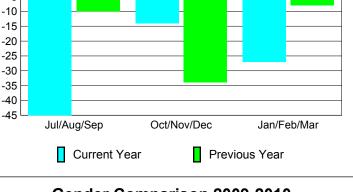

### **MEMBERSHIP Membership** Results <u>Membership</u> 2009-2010 2008-2009 Net Actual Actual Gain/ Gain/ Memb New Dropped Loss of Loss of Month Goal Memb Memb Memb **Memb** Jul/Aug/Sep -20 -43 -5 40 -3 Oct/Nov/Dec -27 6 18 -45 -1 Jan/Feb/Mar 25 -46 2 -5 48 Totals 106 -134 -28 -11