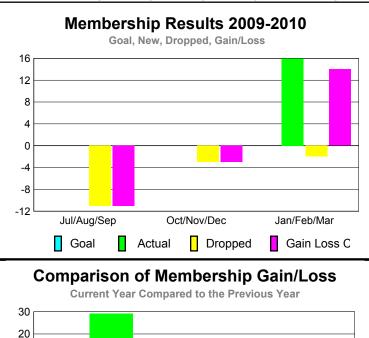

# Club Results 2009-2010 Goal, New, Dropped, Gain/Loss 1 0.8 0.6 0.4 0.2 0 Jul/Aug/Sep Oct/Nov/Dec Jan/Feb/Mar Goal Actual Dropped Gain Loss C

### **MEMBERSHIP Membership** Results <u>Membership</u> 2009-2010 2008-2009 Net Actual Actual Gain/ Gain/ Memb New Dropped Loss of Loss of Month Goal Memb Memb Memb **Memb** Jul/Aug/Sep -20 -43 -5 40 -3 Oct/Nov/Dec -27 6 18 -45 -1 Jan/Feb/Mar 25 -46 2 -5 48 Totals 106 -134 -28 -11