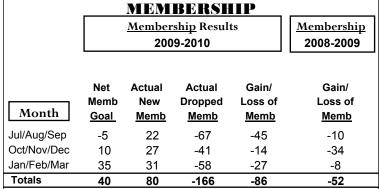

### **MEMBERSHIP Membership** Results <u>Membership</u> 2009-2010 2008-2009 Net Actual Actual Gain/ Gain/ Memb New Dropped Loss of Loss of Month Goal Memb Memb Memb **Memb** Jul/Aug/Sep -20 -43 -5 40 -3 Oct/Nov/Dec -27 6 18 -45 -1 Jan/Feb/Mar 25 -46 2 -5 48 Totals 106 -134 -28 -11