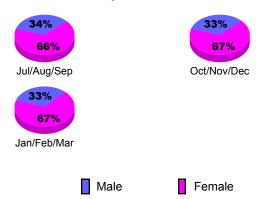

ar YTD Status Quo Clubs 2009-2010 Gender Comparison 2009-2010 Status Quo Clubs Compared to Status Quo Members 6 98% 4 Jul/Aug/Sep Oct/Nov/Dec 2

98%

Male

Female

Jan/Feb/Mar

0

-10

-20

-30

Jul/Aug/Sep

Current Year



### GMT: Federico STEINHAUS Location: CYPRUS GMT CA: 4



# Club Results 2009-2010 Goal, New, Dropped, Gain/Loss 6 4 2 0 -2 -4 -6 Jul/Aug/Sep Oct/Nov/Dec Jan/Feb/Mar Goal Actual Dropped Gain Loss C



### YTD Status Quo Clubs 2009-2010



### **MEMBERSHIP Membership** Results <u>Membership</u> 2009-2010 2008-2009 Net Actual Actual Gain/ Gain/ Memb New Dropped Loss of Loss of Month Goal Memb Memb Memb **Memb** Jul/Aug/Sep 0 0 -11 29 -11 Oct/Nov/Dec 0 0 -3 -3 8 Jan/Feb/Mar -2 -22 0 16 14 Totals 16 -16 0 15



### **Gender Comparison 2009-2010**

Oct/Nov/Dec

Jan/Feb/Mar