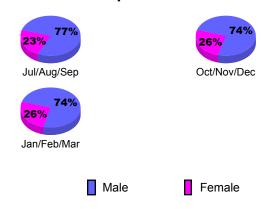

### **Location: REP OF SAN MARINO** GMT CA: 4 **GMT: Federico STEINHAUS MEMBERSHIP CLUBS Club** Results Clubs **Membership** Results <u>Membership</u> 2008-2009 2009-2010 2008-2009 2009-2010 New Actual Actual Gain/ Gain/ Net Actual Actual Gain/ Gain/ Club New **Dropped** Loss of Loss of Memb New Dropped Loss of Loss of Month Month Goal Clubs Clubs Clubs Clubs Goal Memb Memb Memb Memb Jul/Aug/Sep 0 0 Jul/Aug/Sep 0 3 0 0 0 0 -2 -2 Oct/Nov/Dec Oct/Nov/Dec 0 0 0 0 0 0 0 0 0 1 Jan/Feb/Mar Jan/Feb/Mar -2 -2 0 0 0 0 0 0 0 Totals 0 0 Totals 0 -4 -4 4 **Club Results 2009-2010** Membership Results 2009-2010 Goal, New, Dropped, Gain/Loss Goal, New, Dropped, Gain/Loss 6 -0.4 -0.8 0 -1.2 -2 -1.6 -2 -6 Jul/Aug/Sep Oct/Nov/Dec Jan/Feb/Mar Jul/Aug/Sep Oct/Nov/Dec Jan/Feb/Mar Goal Gain Loss C Actual Dropped Actual Dropped Goal Gain Loss C Comparison of Club Gain/Loss Comparison of Membership Gain/Loss **Current Year Compared to the Previous Year Current Year Compared to the Previous Year** 6 3 4 2 0 -2 -4 -2 -6 Jul/Aug/Sep Jan/Feb/Mar Jul/Aug/Sep Oct/Nov/Dec Jan/Feb/Mar Oct/Nov/Dec Current Year Current Year Previous Year Previous Year YTD Status Quo Clubs 2009-2010 Gender Comparison 2009-2010 Status Quo Clubs Compared to Status Quo Members 6 98% 4 Jul/Aug/Sep Oct/Nov/Dec 2

98%

Male

Female

Jan/Feb/Mar

0

-10

-20

-30