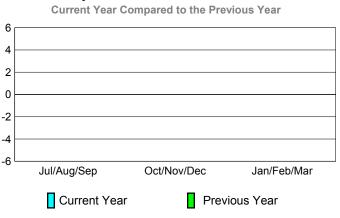

### **Location: REP OF SAN MARINO** GMT CA: 4 **GMT: Federico STEINHAUS MEMBERSHIP CLUBS Club** Results Clubs **Membership** Results <u>Membership</u> 2008-2009 2009-2010 2008-2009 2009-2010 New Actual Actual Gain/ Gain/ Net Actual Actual Gain/ Gain/ Club New **Dropped** Loss of Loss of Memb New Dropped Loss of Loss of Month Month Goal Clubs Clubs Clubs Clubs Goal Memb Memb Memb Memb Jul/Aug/Sep 0 0 Jul/Aug/Sep 0 3 0 0 0 0 -2 -2 Oct/Nov/Dec Oct/Nov/Dec 0 0 0 0 0 0 0 0 0 1 Jan/Feb/Mar Jan/Feb/Mar -2 -2 0 0 0 0 0 0 0 Totals 0 0 Totals 0 -4 -4 4 **Club Results 2009-2010** Membership Results 2009-2010 Goal, New, Dropped, Gain/Loss Goal, New, Dropped, Gain/Loss 6 -0.4 -0.8 0 -1.2 -2 -1.6 -2 -6 Jul/Aug/Sep Oct/Nov/Dec Jan/Feb/Mar Jul/Aug/Sep Oct/Nov/Dec Jan/Feb/Mar Goal Gain Loss C Actual Dropped Actual Dropped Goal Gain Loss C Comparison of Club Gain/Loss Comparison of Membership Gain/Loss **Current Year Compared to the Previous Year Current Year Compared to the Previous Year** 6 3 4 2 0 -2 -4 -2 -6 Jul/Aug/Sep Jan/Feb/Mar Jul/Aug/Sep Oct/Nov/Dec Jan/Feb/Mar Oct/Nov/Dec Current Year Current Year Previous Year Previous Year YTD Status Quo Clubs 2009-2010 Gender Comparison 2009-2010 Status Quo Clubs Compared to Status Quo Members 6 98% 4 Jul/Aug/Sep Oct/Nov/Dec 2