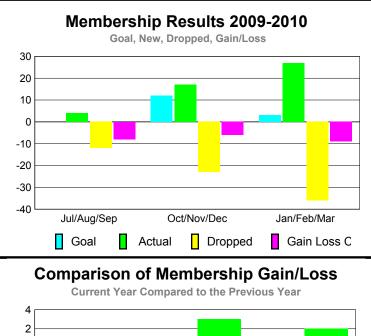

### **MEMBERSHIP Membership** Results <u>Membership</u> 2009-2010 2008-2009 Net Actual Actual Gain/ Gain/ Memb New Dropped Loss of Loss of Month Goal Memb Memb Memb **Memb** Jul/Aug/Sep -20 -43 -5 40 -3 Oct/Nov/Dec -27 6 18 -45 -1 Jan/Feb/Mar 25 -46 2 -5 48 Totals 106 -134 -28 -11