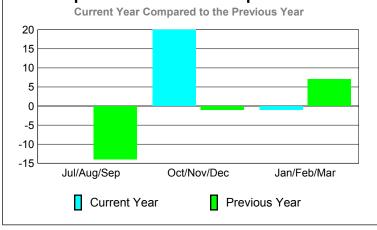

### **MEMBERSHIP Membership** Results <u>Membership</u> 2009-2010 2008-2009 Net Actual Actual Gain/ Gain/ Memb New Dropped Loss of Loss of Month Goal Memb Memb Memb **Memb** Jul/Aug/Sep -20 -43 -5 40 -3 Oct/Nov/Dec -27 6 18 -45 -1 Jan/Feb/Mar 25 -46 2 -5 48 Totals 106 -134 -28 -11