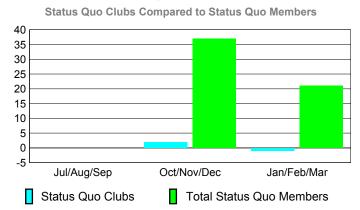

### YTD Status Quo Clubs 2009-2010

Status Quo Clubs Compared to Status Quo Members

6
4
2
0
-2
-4
-6

Jul/Aug/Sep Oct/Nov/Dec Jan/Feb/Mar

Status Quo Clubs

Total Status Quo Members

|             |                            | •                            |                                  |                                 |                                 |  |  |
|-------------|----------------------------|------------------------------|----------------------------------|---------------------------------|---------------------------------|--|--|
|             |                            | MEM                          | BERSH                            | IIP                             |                                 |  |  |
|             |                            | Member<br>200                | Membership<br>2008-2009          |                                 |                                 |  |  |
| Month       | Net<br>Memb<br><u>Goal</u> | Actual<br>New<br><u>Memb</u> | Actual<br>Dropped<br><u>Memb</u> | Gain/<br>Loss of<br><u>Memb</u> | Gain/<br>Loss of<br><u>Memb</u> |  |  |
| Jul/Aug/Sep | -16                        | 31                           | -37                              | -6                              | -22                             |  |  |
| Oct/Nov/Dec | 3                          | 41                           | -55                              | -14                             | -3                              |  |  |
| Jan/Feb/Mar | 6                          | 34                           | -31                              | 3                               | 22                              |  |  |
| Totals      | -7                         | 106                          | -123                             | -17                             | -3                              |  |  |