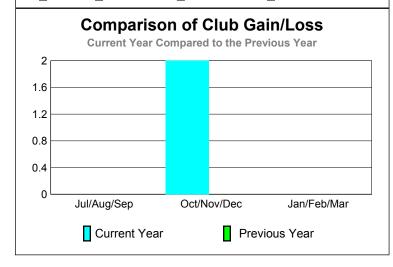

### **Location: REP OF SAN MARINO** GMT CA: 4 **GMT: Federico STEINHAUS MEMBERSHIP CLUBS Club** Results Clubs **Membership** Results <u>Membership</u> 2008-2009 2009-2010 2008-2009 2009-2010 New Actual Actual Gain/ Gain/ Net Actual Actual Gain/ Gain/ Club New **Dropped** Loss of Loss of Memb New Dropped Loss of Loss of Month Month Goal Clubs Clubs Clubs Clubs Goal Memb Memb Memb Memb Jul/Aug/Sep 0 0 Jul/Aug/Sep 0 3 0 0 0 0 -2 -2 Oct/Nov/Dec Oct/Nov/Dec 0 0 0 0 0 0 0 0 0 1 Jan/Feb/Mar Jan/Feb/Mar -2 -2 0 0 0 0 0 0 0 Totals 0 0 Totals 0 -4 -4 4 **Club Results 2009-2010** Membership Results 2009-2010 Goal, New, Dropped, Gain/Loss Goal, New, Dropped, Gain/Loss 6 -0.4 -0.8 0 -1.2 -2 -1.6 -2 -6 Jul/Aug/Sep Oct/Nov/Dec Jan/Feb/Mar Jul/Aug/Sep Oct/Nov/Dec Jan/Feb/Mar Goal Gain Loss C Actual Dropped Actual Dropped Goal Gain Loss C Comparison of Club Gain/Loss Comparison of Membership Gain/Loss **Current Year Compared to the Previous Year Current Year Compared to the Previous Year** 6 3 4 2 0 -2 -4 -2 -6 Jul/Aug/Sep Jan/Feb/Mar Jul/Aug/Sep Oct/Nov/Dec Jan/Feb/Mar Oct/Nov/Dec Current Year Current Year Previous Year Previous Year YTD Status Quo Clubs 2009-2010 Gender Comparison 2009-2010 Status Quo Clubs Compared to Status Quo Members 6 98% 4 Jul/Aug/Sep Oct/Nov/Dec 2