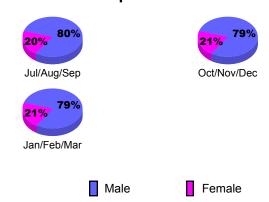

Loss of<br>Clubs |  |
| Jul/Aug/Sep |                     | 0                          | 0                                | 0                         |                           |  |
| • .         | 0                   | -                          | · ·                              | _                         | 0                         |  |
| Oct/Nov/Dec | 1                   | 0                          | 0                                | 0                         | 0                         |  |
| Jan/Feb/Mar | 0                   | 0                          | 0                                | 0                         | 0                         |  |

**CLUBS** 





### YTD Status Quo Clubs 2009-2010





**MEMBERSHIP** 



## Gender Comparison 2009-2010

Oct/Nov/Dec

Jan/Feb/Mar





Totals

### GMT: Federico STEINHAUS Location: ITALY GMT CA: 4

0

|             |                            | <u>Club</u><br><b>20</b> 0    |                                   | <u>Clubs</u><br>2008-2009        |                                  |
|-------------|----------------------------|-------------------------------|-----------------------------------|----------------------------------|----------------------------------|
| Month       | New<br>Club<br><u>Goal</u> | Actual<br>New<br><u>Clubs</u> | Actual<br>Dropped<br><u>Clubs</u> | Gain/<br>Loss of<br><u>Clubs</u> | Gain/<br>Loss of<br><u>Clubs</u> |
| Jul/Aug/Sep | 0                          | 0                             | 0                                 | 0                                | 0