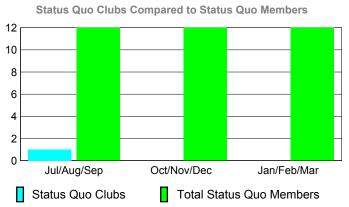

### YTD Status Quo Clubs 2009-2010

### YTD Status Quo Clubs 2009-2010

Status Quo Clubs Compared to Status Quo Members

6
4
2
0
-2
-4
-6

Jul/Aug/Sep Oct/Nov/Dec Jan/Feb/Mar

Status Quo Clubs

Total Status Quo Members

|             |                            | •                            |                                  |                                 |                                 |  |  |
|-------------|----------------------------|------------------------------|----------------------------------|---------------------------------|---------------------------------|--|--|
|             |                            | MEM                          | BERSH                            | IIP                             |                                 |  |  |
|             |                            | Member<br>200                | Membership<br>2008-2009          |                                 |                                 |  |  |
| Month       | Net<br>Memb<br><u>Goal</u> | Actual<br>New<br><u>Memb</u> | Actual<br>Dropped<br><u>Memb</u> | Gain/<br>Loss of<br><u>Memb</u> | Gain/<br>Loss of<br><u>Memb</u> |  |  |
| Jul/Aug/Sep | -16                        | 31                           | -37                              | -6                              | -22                             |  |  |
| Oct/Nov/Dec | 3                          | 41                           | -55                              | -14                             | -3                              |  |  |
| Jan/Feb/Mar | 6                          | 34                           | -31                              | 3                               | 22                              |  |  |
| Totals      | -7                         | 106                          | -123                             | -17                             | -3                              |  |  |