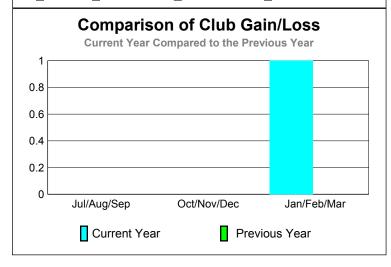

## Comparison of Club Gain/Loss

# Comparison of Club Gain/Loss Current Year Compared to the Previous Year 6 4 2 0 -2 -4 -6 Jul/Aug/Sep Oct/Nov/Dec Jan/Feb/Mar Current Year Previous Year