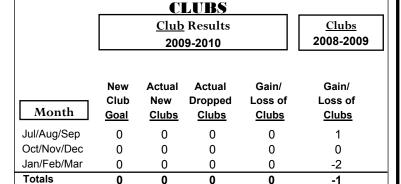

### **Location: REP OF SAN MARINO** GMT CA: 4 **GMT: Federico STEINHAUS MEMBERSHIP CLUBS Club** Results Clubs **Membership** Results <u>Membership</u> 2008-2009 2009-2010 2008-2009 2009-2010 New Actual Actual Gain/ Gain/ Net Actual Actual Gain/ Gain/ Club New **Dropped** Loss of Loss of Memb New Dropped Loss of Loss of Month Month Goal Clubs Clubs Clubs Clubs Goal Memb Memb Memb Memb Jul/Aug/Sep 0 0 Jul/Aug/Sep 0 3 0 0 0 0 -2 -2 Oct/Nov/Dec Oct/Nov/Dec 0 0 0 0 0 0 0 0 0 1 Jan/Feb/Mar Jan/Feb/Mar -2 -2 0 0 0 0 0 0 0 Totals 0 0 Totals 0 -4 -4 4 **Club Results 2009-2010** Membership Results 2009-2010 Goal, New, Dropped, Gain/Loss Goal, New, Dropped, Gain/Loss 6 -0.4 -0.8 0 -1.2 -2 -1.6 -2 -6 Jul/Aug/Sep Oct/Nov/Dec Jan/Feb/Mar Jul/Aug/Sep Oct/Nov/Dec Jan/Feb/Mar Goal Gain Loss C Actual Dropped Actual Dropped Goal Gain Loss C Comparison of Club Gain/Loss Comparison of Membership Gain/Loss **Current Year Compared to the Previous Year Current Year Compared to the Previous Year** 6 3 4 2 0 -2 -4 -2 -6 Jul/Aug/Sep Jan/Feb/Mar Jul/Aug/Sep Oct/Nov/Dec Jan/Feb/Mar Oct/Nov/Dec Current Year Current Year Previous Year Previous Year YTD Status Quo Clubs 2009-2010 Gender Comparison 2009-2010 Status Quo Clubs Compared to Status Quo Members 6 98% 4 Jul/Aug/Sep Oct/Nov/Dec 2