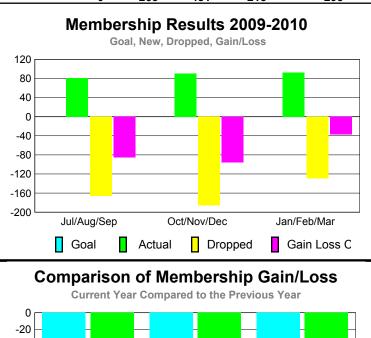

### **MEMBERSHIP Membership** Results <u>Membership</u> 2009-2010 2008-2009 Net Actual Actual Gain/ Gain/ Memb New Dropped Loss of Loss of Month Goal Memb Memb Memb **Memb** Jul/Aug/Sep -20 -43 -5 40 -3 Oct/Nov/Dec -27 6 18 -45 -1 Jan/Feb/Mar 25 -46 2 -5 48 Totals 106 -134 -28 -11