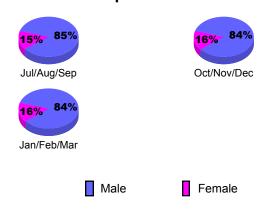

| 0                                 | 2                                | 0                                |
| Jan/Feb/Mar | 0                          | 1                             | -1                                | 0                                | 0                                |

**CLUBS** 

### **Club Results 2009-2010** Goal, New, Dropped, Gain/Loss 2 1.6 1.2 0.8 0.4 0 -0.4-0.8 -1.2 Jul/Aug/Sep Oct/Nov/Dec Jan/Feb/Mar Goal Actual Gain Loss C Dropped



### YTD Status Quo Clubs 2009-2010



### **MEMBERSHIP Membership** Results <u>Membership</u> 2009-2010 2008-2009 Net Actual Actual Gain/ Gain/ Memb New Dropped Loss of Loss of Month Goal Memb Memb Memb **Memb** Jul/Aug/Sep 0 -54 46 -8 11 Oct/Nov/Dec 51 -39 10 123 -72 Jan/Feb/Mar -67 -2 0 95 28 Totals 10 264 -193 71 -30







-40

-60

-80

-100 -120

-140

-160



### **Location: ITALY** GMT CA: 4 **GMT: Federico STEINHAUS**

|                                                                         |   |      | LUDS      |       |                                  |
|-------------------------------------------------------------------------|---|------|-----------|-------|----------------------------------|
|                                                                         |   | Club |           | Clubs |                                  |
|                                                                         |   | 200  | 2008-2009 |       |                                  |
| New Actual Actual Gain/ Club New Dropped Loss of Goal Clubs Clubs Clubs |   |      |           |       | Gain/<br>Loss of<br>