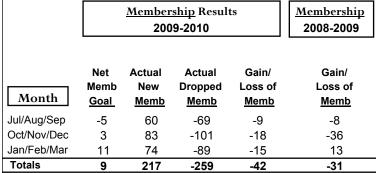

### **MEMBERSHIP Membership** Results <u>Membership</u> 2009-2010 2008-2009 Net Actual Actual Gain/ Gain/ Memb New Dropped Loss of Loss of Month Goal Memb Memb Memb **Memb** Jul/Aug/Sep -20 -43 -5 40 -3 Oct/Nov/Dec -27 6 18 -45 -1 Jan/Feb/Mar 25 -46 2 -5 48 Totals 106 -134 -28 -11