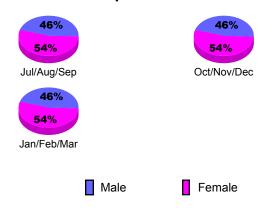

<br><u>Clubs</u> |
| Jul/Aug/Sep | 0                          | 0                             | -1                                | -1                               | 0                                |
| Oct/Nov/Dec | 0                          | 0                             | -1                                | -1                               | 0                                |
| Jan/Feb/Mar | 1                          | 0                             | -2                                | -2                               | -1                               |
| Totals      | 1                          | 0                             | -4                                | -4                               | -1                               |





### YTD Status Quo Clubs 2009-2010













GMT: Federico STEINHAUS Location: GREECE GMT CA: 4

|             |                            | <u>Club</u><br><b>200</b>     |                                   | <u>Clubs</u><br>2008-2009        |                                  |
|-------------|----------------------------|-------------------------------|-----------------------------------|----------------------------------|----------------------------------|
| Month       | New<br>Club<br><u>Goal</u> | Actual<br>New<br><u>Clubs</u> | Actual<br>Dropped<br><u>Clubs</u> | Gain/<br>Loss of<br><u>Clubs</u> | Gain/<br>Loss of<br><u>Clubs</u> |
| Jul/Aug/Sep | 0                          | 0                             | 0                                 | 0                                | 0                                |
| Oct/Nov/De