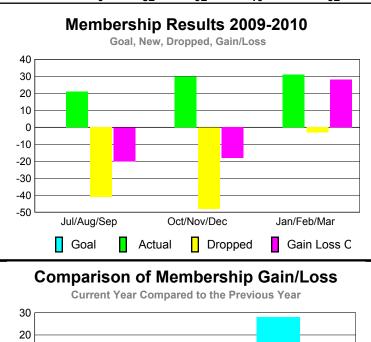

### **Location: REP OF SAN MARINO** GMT CA: 4 **GMT: Federico STEINHAUS MEMBERSHIP CLUBS Club** Results Clubs **Membership** Results <u>Membership</u> 2008-2009 2009-2010 2008-2009 2009-2010 New Actual Actual Gain/ Gain/ Net Actual Actual Gain/ Gain/ Club New **Dropped** Loss of Loss of Memb New Dropped Loss of Loss of Month Month Goal Clubs Clubs Clubs Clubs Goal Memb Memb Memb Memb Jul/Aug/Sep 0 0 Jul/Aug/Sep 0 3 0 0 0 0 -2 -2 Oct/Nov/Dec Oct/Nov/Dec 0 0 0 0 0 0 0 0 0 1 Jan/Feb/Mar Jan/Feb/Mar -2 -2 0 0 0 0 0 0 0 Totals 0 0 Totals 0 -4 -4 4 **Club Results 2009-2010** Membership Results 2009-2010 Goal, New, Dropped, Gain/Loss Goal, New, Dropped, Gain/Loss 6 -0.4 -0.8 0 -1.2 -2 -1.6 -2 -6 Jul/Aug/Sep Oct/Nov/Dec Jan/Feb/Mar Jul/Aug/Sep Oct/Nov/Dec Jan/Feb/Mar Goal Gain Loss C Actual Dropped Actual Dropped Goal Gain Loss C Comparison of Club Gain/Loss Comparison of Membership Gain/Loss **Current Year Compared to the Previous Year Current Year Compared to the Previous Year** 6 3 4 2 0 -2 -4 -2 -6 Jul/Aug/Sep Jan/Feb/Mar Jul/Aug/Sep Oct/Nov/Dec Jan/Feb/Mar Oct/Nov/Dec Current Year Current Year Previous Year Previous Year YTD Status Quo Clubs 2009-2010 Gender Comparison 2009-2010 Status Quo Clubs Compared to Status Quo Members 6 98% 4 Jul/Aug/Sep Oct/Nov/Dec 2