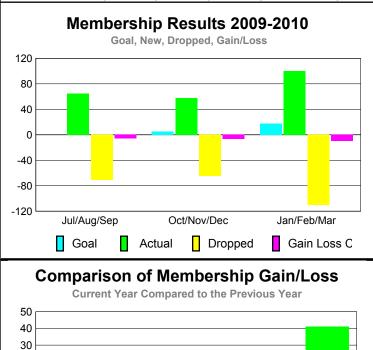

### **MEMBERSHIP Membership** Results <u>Membership</u> 2009-2010 2008-2009 Net Actual Actual Gain/ Gain/ Memb New Dropped Loss of Loss of Month Goal Memb Memb Memb **Memb** Jul/Aug/Sep -20 -43 -5 40 -3 Oct/Nov/Dec -27 6 18 -45 -1 Jan/Feb/Mar 25 -46 2 -5 48 Totals 106 -134 -28 -11