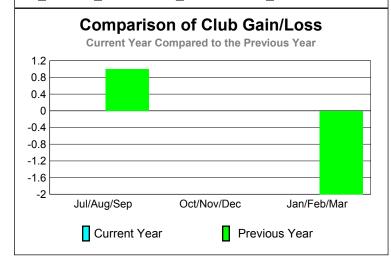

# Comparison of Club Gain/Loss Current Year Compared to the Previous Year 6 4 2 0 -2 -4 -6 Jul/Aug/Sep Oct/Nov/Dec Jan/Feb/Mar Current Year Previous Year