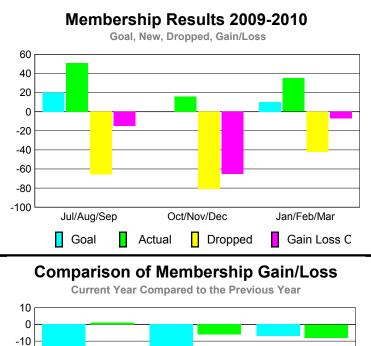

### **Location: REP OF SAN MARINO** GMT CA: 4 **GMT: Federico STEINHAUS MEMBERSHIP CLUBS Club** Results Clubs **Membership** Results <u>Membership</u> 2008-2009 2009-2010 2008-2009 2009-2010 New Actual Actual Gain/ Gain/ Net Actual Actual Gain/ Gain/ Club New **Dropped** Loss of Loss of Memb New Dropped Loss of Loss of Month Month Goal Clubs Clubs Clubs Clubs Goal Memb Memb Memb Memb Jul/Aug/Sep 0 0 Jul/Aug/Sep 0 3 0 0 0 0 -2 -2 Oct/Nov/Dec Oct/Nov/Dec 0 0 0 0 0 0 0 0 0 1 Jan/Feb/Mar Jan/Feb/Mar -2 -2 0 0 0 0 0 0 0 Totals 0 0 Totals 0 -4 -4 4 **Club Results 2009-2010** Membership Results 2009-2010 Goal, New, Dropped, Gain/Loss Goal, New, Dropped, Gain/Loss 6 -0.4 -0.8 0 -1.2 -2 -1.6 -2 -6 Jul/Aug/Sep Oct/Nov/Dec Jan/Feb/Mar Jul/Aug/Sep Oct/Nov/Dec Jan/Feb/Mar Goal Gain Loss C Actual Dropped Actual Dropped Goal Gain Loss C Comparison of Club Gain/Loss Comparison of Membership Gain/Loss **Current Year Compared to the Previous Year Current Year Compared to the Previous Year** 6 3 4 2 0 -2 -4 -2 -6 Jul/Aug/Sep Jan/Feb/Mar Jul/Aug/Sep Oct/Nov/Dec Jan/Feb/Mar Oct/Nov/Dec Current Year Current Year Previous Year Previous Year YTD Status Quo Clubs 2009-2010 Gender Comparison 2009-2010 Status Quo Clubs Compared to Status Quo Members 6 98% 4 Jul/Aug/Sep Oct/Nov/Dec 2