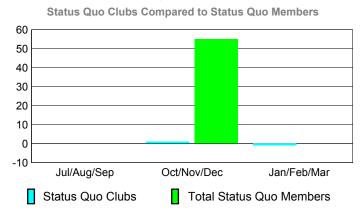

### YTD Status Quo Clubs 2009-2010

Status Quo Clubs Compared to Status Quo Members

6
4
2
0
-2
-4
-6

Jul/Aug/Sep Oct/Nov/Dec Jan/Feb/Mar

Status Quo Clubs

Total Status Quo Members

|             |                            | •                            |                                  |                                 |                                 |  |  |
|-------------|----------------------------|------------------------------|----------------------------------|---------------------------------|---------------------------------|--|--|
|             |                            | MEM                          | BERSH                            | IIP                             |                                 |  |  |
|             |                            | Member<br>200                | Membership<br>2008-2009          |                                 |                                 |  |  |
| Month       | Net<br>Memb<br><u>Goal</u> | Actual<br>New<br><u>Memb</u> | Actual<br>Dropped<br><u>Memb</u> | Gain/<br>Loss of<br><u>Memb</u> | Gain/<br>Loss of<br><u>Memb</u> |  |  |
| Jul/Aug/Sep | -16                        | 31                           | -37                              | -6                              | -22                             |  |  |
| Oct/Nov/Dec | 3                          | 41                           | -55                              | -14                             | -3                              |  |  |
| Jan/Feb/Mar | 6                          | 34                           | -31                              | 3                               | 22                              |  |  |
| Totals      | -7                         | 106                          | -123                             | -17                             | -3                              |  |  |