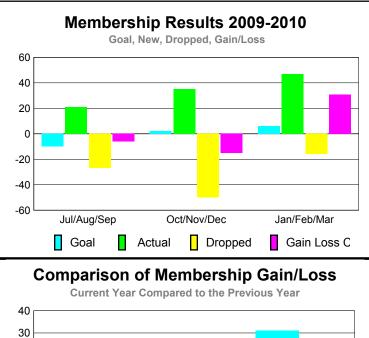

### **MEMBERSHIP Membership** Results <u>Membership</u> 2009-2010 2008-2009 Net Actual Actual Gain/ Gain/ Memb New Dropped Loss of Loss of Month Goal Memb Memb Memb **Memb** Jul/Aug/Sep -20 -43 -5 40 -3 Oct/Nov/Dec -27 6 18 -45 -1 Jan/Feb/Mar 25 -46 2 -5 48 Totals 106 -134 -28 -11