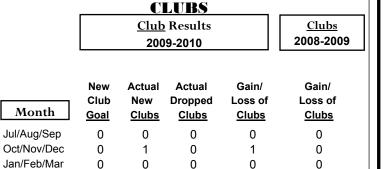

## GMT: Federico STEINHAUS Location: ITALY GMT CA: 4

|             |             | 200           | 2008-2009         |                  |                  |
|-------------|-------------|---------------|-------------------|------------------|------------------|
|             | New<br>Club | Actual<br>New | Actual<br>Dropped | Gain/<br>Loss of | Gain/<br>Loss of |
| Month       | <u>Goal</u> | Clubs         | <u>Clubs</u>      | <u>Clubs</u>     | <u>Clubs</u>     |
| Jul/Aug/Sep | 0           | 0             | 0                 | 0                | 0                |
| Oct/Nov/Dec | 0           | 0             | 0                 | 0                | 0                |