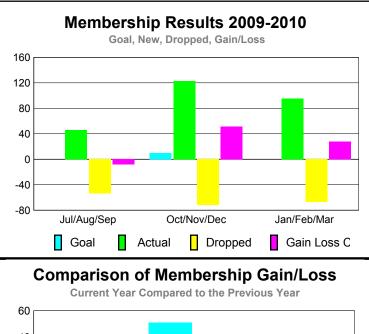

### **MEMBERSHIP Membership** Results <u>Membership</u> 2009-2010 2008-2009 Net Actual Actual Gain/ Gain/ Memb New Dropped Loss of Loss of Month Goal Memb Memb Memb **Memb** Jul/Aug/Sep -20 -43 -5 40 -3 Oct/Nov/Dec -27 6 18 -45 -1 Jan/Feb/Mar 25 -46 2 -5 48 Totals 106 -134 -28 -11