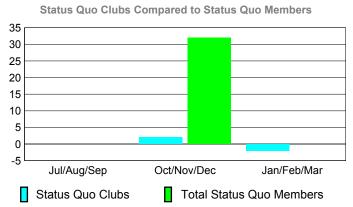

### YTD Status Quo Clubs 2009-2010

GMT: Federico STEINHAUS Location: GREECE GMT CA: 4

|             |                            | <u>Club</u><br><b>200</b>     |                                   | <u>Clubs</u><br>2008-2009        |                                  |
|-------------|----------------------------|-------------------------------|-----------------------------------|----------------------------------|----------------------------------|
| Month       | New<br>Club<br><u>Goal</u> | Actual<br>New<br><u>Clubs</u> | Actual<br>Dropped<br><u>Clubs</u> | Gain/<br>Loss of<br><u>Clubs</u> | Gain/<br>Loss of<br><u>Clubs</u> |
| Jul/Aug/Sep | 0                          | 0                             | 0                                 | 0                                | 0                                |
| Oct/Nov/Dec | 1                          | 0                             | 0                                 | 0                                | 0                                |
| Jan/Feb/Mar | 0                          | 1                             | 0                                 | 1                                | -1                               |
| Totals      | 1                          | 1                             | 0                                 | 1                                | <u>-1</u>                        |