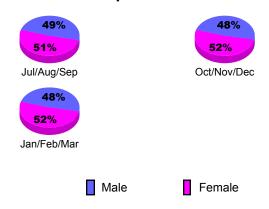

# Gender Comparison 2009-2010

Oct/Nov/Dec

Jan/Feb/Mar

### Gender Comparison 2009-2010

Oct/Nov/Dec

Jan/Feb/Mar

0

-10

-20

-30

Jul/Aug/Sep

## **Gender Comparison 2009-2010**

Oct/Nov/Dec

Jan/Feb/Mar

-20

-30

-40 -50

-60

-70

## **Gender Comparison 2009-2010**

Oct/Nov/Dec

Jan/Feb/Mar

Totals

### **Gender Comparison 2009-2010**

Oct/Nov/Dec

Jan/Feb/Mar

0

-5

-10

-15

-20

## **Gender Comparison 2009-2010**

Oct/Nov/Dec

Jan/Feb/Mar

-10

-20

-30 -40

Jul/Aug/Sep

Current Year

## **Gender Comparison 2009-2010**

Oct/Nov/Dec

Jan/Feb/Mar

### Gender Comparison 2009-2010

Oct/Nov/Dec

Jan/Feb/Mar

Totals

## Gender Comparison 2009-2010

Oct/Nov/Dec

Jan/Feb/Mar

Totals

## **Gender Comparison 2009-2010**

Oct/Nov/Dec

Jan/Feb/Mar

GMT: Federico STEINHAUS Location: GREECE GMT CA: 4

|             |                            | <u>Club</u><br><b>20</b> 0    | <u>Clubs</u><br>2008-2009         |                                  |                                  |
|-------------|----------------------------|-------------------------------|-----------------------------------|----------------------------------|----------------------------------|
| Month       | New<br>Club<br><u>Goal</u> | Actual<br>New<br><u>Clubs</u> | Actual<br>Dropped<br><u>Clubs</u> | Gain/<br>Loss of<br><u>Clubs</u> | Gain/<br>Loss of<br><u>Clubs</u> |
| Jul/Aug/Sep | 0                          | 0                             | -1                                | -1                               | 0                                |
| Oct/Nov/Dec | 0                          | 0                             | -1                                | -1                               | 0                                |
| Jan/Feb/Mar | 1                          | 0                             | -2                                | -2                               | -1                               |
| Totals      | 1                          | 0                             | -4                                | -4                               | -1                               |

### **Gender Comparison 2009-2010**

Oct/Nov/Dec

Jan/Feb/Mar