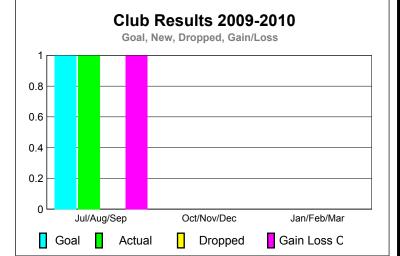

## Club Results 2009-2010

# Club Results 2009-2010 Goal, New, Dropped, Gain/Loss 1 0.8 0.6 0.4 0.2 0 Jul/Aug/Sep Oct/Nov/Dec Jan/Feb/Mar Goal Actual Dropped Gain Loss C