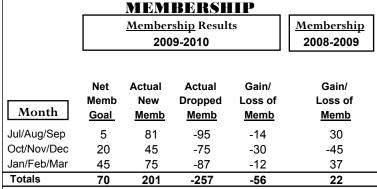

### **MEMBERSHIP Membership** Results <u>Membership</u> 2009-2010 2008-2009 Net Actual Actual Gain/ Gain/ Memb New Dropped Loss of Loss of Month Goal Memb Memb Memb **Memb** Jul/Aug/Sep -20 -43 -5 40 -3 Oct/Nov/Dec -27 6 18 -45 -1 Jan/Feb/Mar 25 -46 2 -5 48 Totals 106 -134 -28 -11