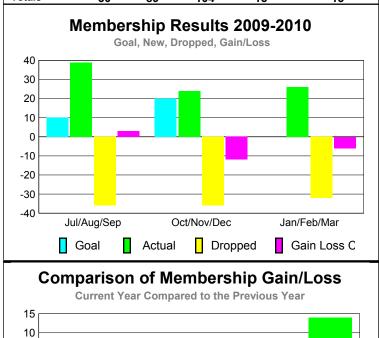

### **MEMBERSHIP Membership** Results <u>Membership</u> 2009-2010 2008-2009 Net Actual Actual Gain/ Gain/ Memb New Dropped Loss of Loss of Month Goal Memb Memb Memb **Memb** Jul/Aug/Sep -20 -43 -5 40 -3 Oct/Nov/Dec -27 6 18 -45 -1 Jan/Feb/Mar 25 -46 2 -5 48 Totals 106 -134 -28 -11