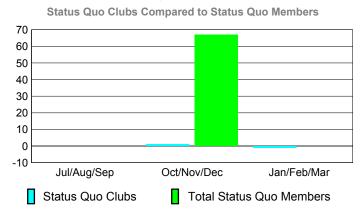

### **Location: REP OF SAN MARINO** GMT CA: 4 **GMT: Federico STEINHAUS MEMBERSHIP CLUBS Club** Results Clubs **Membership** Results <u>Membership</u> 2008-2009 2009-2010 2008-2009 2009-2010 New Actual Actual Gain/ Gain/ Net Actual Actual Gain/ Gain/ Club New **Dropped** Loss of Loss of Memb New Dropped Loss of Loss of Month Month Goal Clubs Clubs Clubs Clubs Goal Memb Memb Memb Memb Jul/Aug/Sep 0 0 Jul/Aug/Sep 0 3 0 0 0 0 -2 -2 Oct/Nov/Dec Oct/Nov/Dec 0 0 0 0 0 0 0 0 0 1 Jan/Feb/Mar Jan/Feb/Mar -2 -2 0 0 0 0 0 0 0 Totals 0 0 Totals 0 -4 -4 4 **Club Results 2009-2010** Membership Results 2009-2010 Goal, New, Dropped, Gain/Loss Goal, New, Dropped, Gain/Loss 6 -0.4 -0.8 0 -1.2 -2 -1.6 -2 -6 Jul/Aug/Sep Oct/Nov/Dec Jan/Feb/Mar Jul/Aug/Sep Oct/Nov/Dec Jan/Feb/Mar Goal Gain Loss C Actual Dropped Actual Dropped Goal Gain Loss C Comparison of Club Gain/Loss Comparison of Membership Gain/Loss **Current Year Compared to the Previous Year Current Year Compared to the Previous Year** 6 3 4 2 0 -2 -4 -2 -6 Jul/Aug/Sep Jan/Feb/Mar Jul/Aug/Sep Oct/Nov/Dec Jan/Feb/Mar Oct/Nov/Dec Current Year Current Year Previous Year Previous Year YTD Status Quo Clubs 2009-2010 Gender Comparison 2009-2010 Status Quo Clubs Compared to Status Quo Members 6 98% 4 Jul/Aug/Sep Oct/Nov/Dec 2