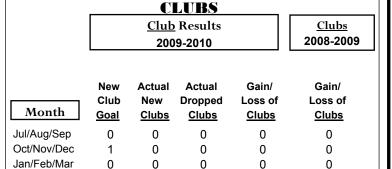

## GMT: Federico STEINHAUS Location: ITALY GMT CA: 4

|             |             | 200           | 2008-2009         |                  |                  |
|-------------|-------------|---------------|-------------------|------------------|------------------|
|             | New<br>Club | Actual<br>New | Actual<br>Dropped | Gain/<br>Loss of | Gain/<br>Loss of |
| Month       | <u>Goal</u> | Clubs         | <u>Clubs</u>      | <u>Clubs</u>     | <u>Clubs</u>     |
| Jul/Aug/Sep | 0           | 0             | 0                 | 0                | 0                |
| Oct/Nov/Dec | 0           | 0             | 0                 | 0                | 0                |

| Month       | Club<br><u>Goal</u> | New<br><u>Clubs</u> | Dropped<br>Clubs | Loss of<br><u>Clubs</u> | Loss of<br><u>Clubs</u> |
|-------------|---------------------|---------------------|------------------|-------------------------|-------------------------|
| Jul/Aug/Sep | 0                   | 0                   | 0                | 0                       | 0                       |
| Oct/Nov/Dec | 0                   | 0                   | 0                | 0                       | 0                       |
| Jan/Feb/Mar | 0                   | 0                   | 0                | 0                       | 0                       |
| Totals      | 0                   | 0                   | 0                | 0                       | 0                       |
|             |                     |                     |                  |                         |                         |