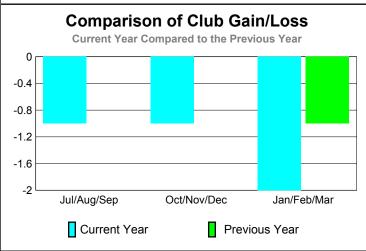

### **Club** Results Clubs 2008-2009 2009-2010 New Actual Actual Gain/ Gain/ Club New **Dropped** Loss of Loss of Month Goal Clubs Clubs Clubs Clubs Jul/Aug/Sep 0 -2 -2 0 0 Oct/Nov/Dec 0 0 0 0 -1 Jan/Feb/Mar 0 0 0 0