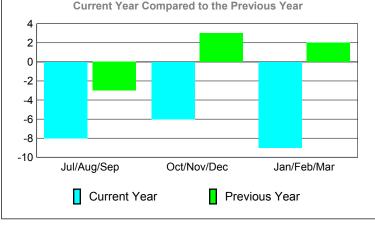

# Comparison of Club Gain/Loss Current Year Compared to the Previous Year 6 4 2 0 -2 -4 -6 Jul/Aug/Sep Oct/Nov/Dec Jan/Feb/Mar Current Year Previous Year