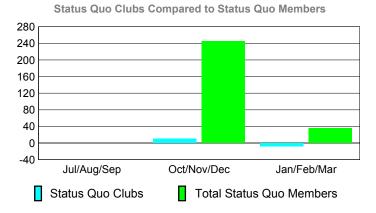

### 2009-2010 GMT Quarterly Report for District (or Undistricted) REP OF SAN MARINO

### **Location: REP OF SAN MARINO** GMT CA: 4 **GMT: Federico STEINHAUS MEMBERSHIP CLUBS Club** Results Clubs **Membership** Results <u>Membership</u> 2008-2009 2009-2010 2008-2009 2009-2010 New Actual Actual Gain/ Gain/ Net Actual Actual Gain/ Gain/ Club New **Dropped** Loss of Loss of Memb New Dropped Loss of Loss of Month Month Goal Clubs Clubs Clubs Clubs Goal Memb Memb Memb Memb Jul/Aug/Sep 0 0 Jul/Aug/Sep 0 3 0 0 0 0 -2 -2 Oct/Nov/Dec Oct/Nov/Dec 0 0 0 0 0 0 0 0 0 1 Jan/Feb/Mar Jan/Feb/Mar -2 -2 0 0 0 0 0 0 0 Totals 0 0 Totals 0 -4 -4 4 **Club Results 2009-2010** Membership Results 2009-2010 Goal, New, Dropped, Gain/Loss Goal, New, Dropped, Gain/Loss 6 -0.4 -0.8 0 -1.2 -2 -1.6 -2 -6 Jul/Aug/Sep Oct/Nov/Dec Jan/Feb/Mar Jul/Aug/Sep Oct/Nov/Dec Jan/Feb/Mar Goal Gain Loss C Actual Dropped Actual Dropped Goal Gain Loss C Comparison of Club Gain/Loss Comparison of Membership Gain/Loss **Current Year Compared to the Previous Year Current Year Compared to the Previous Year** 6 3 4 2 0 -2 -4 -2 -6 Jul/Aug/Sep Jan/Feb/Mar Jul/Aug/Sep Oct/Nov/Dec Jan/Feb/Mar Oct/Nov/Dec Current Year Current Year Previous Year Previous Year YTD Status Quo Clubs 2009-2010 Gender Comparison 2009-2010 Status Quo Clubs Compared to Status Quo Members 6 98% 4 Jul/Aug/Sep Oct/Nov/Dec 2