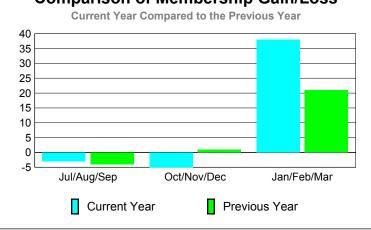

### **Location: REP OF SAN MARINO** GMT CA: 4 **GMT: Federico STEINHAUS MEMBERSHIP CLUBS Club** Results Clubs **Membership** Results <u>Membership</u> 2008-2009 2009-2010 2008-2009 2009-2010 New Actual Actual Gain/ Gain/ Net Actual Actual Gain/ Gain/ Club New **Dropped** Loss of Loss of Memb New Dropped Loss of Loss of Month Month Goal Clubs Clubs Clubs Clubs Goal Memb Memb Memb Memb Jul/Aug/Sep 0 0 Jul/Aug/Sep 0 3 0 0 0 0 -2 -2 Oct/Nov/Dec Oct/Nov/Dec 0 0 0 0 0 0 0 0 0 1 Jan/Feb/Mar Jan/Feb/Mar -2 -2 0 0 0 0 0 0 0 Totals 0 0 Totals 0 -4 -4 4 **Club Results 2009-2010** Membership Results 2009-2010 Goal, New, Dropped, Gain/Loss Goal, New, Dropped, Gain/Loss 6 -0.4 -0.8 0 -1.2 -2 -1.6 -2 -6 Jul/Aug/Sep Oct/Nov/Dec Jan/Feb/Mar Jul/Aug/Sep Oct/Nov/Dec Jan/Feb/Mar Goal Gain Loss C Actual Dropped Actual Dropped Goal Gain Loss C Comparison of Club Gain/Loss Comparison of Membership Gain/Loss **Current Year Compared to the Previous Year Current Year Compared to the Previous Year** 6 3 4 2 0 -2 -4 -2 -6 Jul/Aug/Sep Jan/Feb/Mar Jul/Aug/Sep Oct/Nov/Dec Jan/Feb/Mar Oct/Nov/Dec Current Year Current Year Previous Year Previous Year YTD Status Quo Clubs 2009-2010 Gender Comparison 2009-2010 Status Quo Clubs Compared to Status Quo Members 6 98% 4 Jul/Aug/Sep Oct/Nov/Dec 2