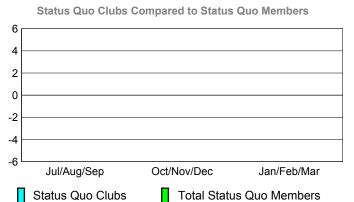

### **Location: REP OF SAN MARINO** GMT CA: 4 **GMT: Federico STEINHAUS MEMBERSHIP CLUBS Club** Results Clubs **Membership** Results <u>Membership</u> 2008-2009 2009-2010 2008-2009 2009-2010 New Actual Actual Gain/ Gain/ Net Actual Actual Gain/ Gain/ Club New **Dropped** Loss of Loss of Memb New Dropped Loss of Loss of Month Month Goal Clubs Clubs Clubs Clubs Goal Memb Memb Memb Memb Jul/Aug/Sep 0 0 Jul/Aug/Sep 0 3 0 0 0 0 -2 -2 Oct/Nov/Dec Oct/Nov/Dec 0 0 0 0 0 0 0 0 0 1 Jan/Feb/Mar Jan/Feb/Mar -2 -2 0 0 0 0 0 0 0 Totals 0 0 Totals 0 -4 -4 4 **Club Results 2009-2010** Membership Results 2009-2010 Goal, New, Dropped, Gain/Loss Goal, New, Dropped, Gain/Loss 6 -0.4 -0.8 0 -1.2 -2 -1.6 -2 -6 Jul/Aug/Sep Oct/Nov/Dec Jan/Feb/Mar Jul/Aug/Sep Oct/Nov/Dec Jan/Feb/Mar Goal Gain Loss C Actual Dropped Actual Dropped Goal Gain Loss C Comparison of Club Gain/Loss Comparison of Membership Gain/Loss **Current Year Compared to the Previous Year Current Year Compared to the Previous Year** 6 3 4 2 0 -2 -4 -2 -6 Jul/Aug/Sep Jan/Feb/Mar Jul/Aug/Sep Oct/Nov/Dec Jan/Feb/Mar Oct/Nov/Dec Current Year Current Year Previous Year Previous Year YTD Status Quo Clubs 2009-2010 Gender Comparison 2009-2010 Status Quo Clubs Compared to Status Quo Members 6 98% 4 Jul/Aug/Sep Oct/Nov/Dec 2