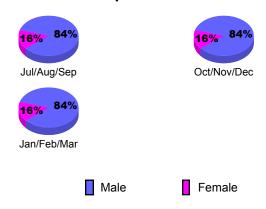

s</u> |
| Jul/Aug/Sep | 0                          | 0                             | 0                                 | 0                                | 0                                |
| Oct/Nov/Dec | 0                          | 0                             | 0                                 | 0                                | 0                                |
| Jan/Feb/Mar | 0                          | 0                             | 0                                 | 0                                | 1                                |

## **Club Results 2009-2010** Goal, New, Dropped, Gain/Loss 6 0 -2 -6 Jul/Aug/Sep Oct/Nov/Dec Jan/Feb/Mar Goal Actual Gain Loss C Dropped



### YTD Status Quo Clubs 2009-2010







### Gender Comparison 2009-2010

Oct/Nov/Dec

Jan/Feb/Mar





Totals

### GMT: Federico STEINHAUS Location: ITALY GMT CA: 4

4

|             |                     | <u>Club</u><br><b>20</b> 0 |                           | <u>Clubs</u><br>2008-2009 |   |
|-------------|---------------------|----------------------------|---------------------------|---------------------------|---|
| Month       | New<br>Club<br>Goal | Actual<br>New<br>Clubs     | Gain/<br>Loss of<br>Clubs |                           |   |
| Jul/Aug/Sep | <u>00ai</u><br>0    | 0                          | Clubs<br>0                | Clubs<br>()               | 2 |
| Oct/Nov/Dec | 1                   | 0                          | 0                         | 0                         | 1 |
| Jan/Feb/Mar | 1                   | 0                          | 0                         |