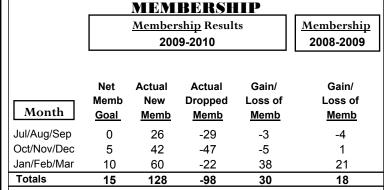

### **Location: REP OF SAN MARINO** GMT CA: 4 **GMT: Federico STEINHAUS MEMBERSHIP CLUBS Club** Results Clubs **Membership** Results <u>Membership</u> 2008-2009 2009-2010 2008-2009 2009-2010 New Actual Actual Gain/ Gain/ Net Actual Actual Gain/ Gain/ Club New **Dropped** Loss of Loss of Memb New Dropped Loss of Loss of Month Month Goal Clubs Clubs Clubs Clubs Goal Memb Memb Memb Memb Jul/Aug/Sep 0 0 Jul/Aug/Sep 0 3 0 0 0 0 -2 -2 Oct/Nov/Dec Oct/Nov/Dec 0 0 0 0 0 0 0 0 0 1 Jan/Feb/Mar Jan/Feb/Mar -2 -2 0 0 0 0 0 0 0 Totals 0 0 Totals 0 -4 -4 4 **Club Results 2009-2010** Membership Results 2009-2010 Goal, New, Dropped, Gain/Loss Goal, New, Dropped, Gain/Loss 6 -0.4 -0.8 0 -1.2 -2 -1.6 -2 -6 Jul/Aug/Sep Oct/Nov/Dec Jan/Feb/Mar Jul/Aug/Sep Oct/Nov/Dec Jan/Feb/Mar Goal Gain Loss C Actual Dropped Actual Dropped Goal Gain Loss C Comparison of Club Gain/Loss Comparison of Membership Gain/Loss **Current Year Compared to the Previous Year Current Year Compared to the Previous Year** 6 3 4 2 0 -2 -4 -2 -6 Jul/Aug/Sep Jan/Feb/Mar Jul/Aug/Sep Oct/Nov/Dec Jan/Feb/Mar Oct/Nov/Dec Current Year Current Year Previous Year Previous Year YTD Status Quo Clubs 2009-2010 Gender Comparison 2009-2010 Status Quo Clubs Compared to Status Quo Members 6 98% 4 Jul/Aug/Sep Oct/Nov/Dec 2