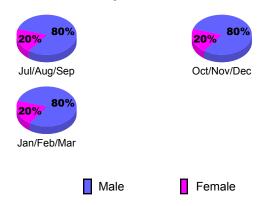

### **Location: REP OF SAN MARINO** GMT CA: 4 **GMT: Federico STEINHAUS MEMBERSHIP CLUBS Club** Results Clubs **Membership** Results <u>Membership</u> 2008-2009 2009-2010 2008-2009 2009-2010 New Actual Actual Gain/ Gain/ Net Actual Actual Gain/ Gain/ Club New **Dropped** Loss of Loss of Memb New Dropped Loss of Loss of Month Month Goal Clubs Clubs Clubs Clubs Goal Memb Memb Memb Memb Jul/Aug/Sep 0 0 Jul/Aug/Sep 0 3 0 0 0 0 -2 -2 Oct/Nov/Dec Oct/Nov/Dec 0 0 0 0 0 0 0 0 0 1 Jan/Feb/Mar Jan/Feb/Mar -2 -2 0 0 0 0 0 0 0 Totals 0 0 Totals 0 -4 -4 4 **Club Results 2009-2010** Membership Results 2009-2010 Goal, New, Dropped, Gain/Loss Goal, New, Dropped, Gain/Loss 6 -0.4 -0.8 0 -1.2 -2 -1.6 -2 -6 Jul/Aug/Sep Oct/Nov/Dec Jan/Feb/Mar Jul/Aug/Sep Oct/Nov/Dec Jan/Feb/Mar Goal Gain Loss C Actual Dropped Actual Dropped Goal Gain Loss C Comparison of Club Gain/Loss Comparison of Membership Gain/Loss **Current Year Compared to the Previous Year Current Year Compared to the Previous Year** 6 3 4 2 0 -2 -4 -2 -6 Jul/Aug/Sep Jan/Feb/Mar Jul/Aug/Sep Oct/Nov/Dec Jan/Feb/Mar Oct/Nov/Dec Current Year Current Year Previous Year Previous Year YTD Status Quo Clubs 2009-2010 Gender Comparison 2009-2010 Status Quo Clubs Compared to Status Quo Members 6 98% 4 Jul/Aug/Sep Oct/Nov/Dec 2

98%

Male

Female

Jan/Feb/Mar

0

-10

-20

-30