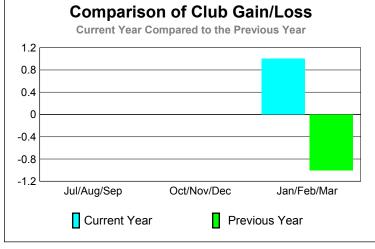

# Comparison of Club Gain/Loss Current Year Compared to the Previous Year 6 4 2 0 -2 -4 -6 Jul/Aug/Sep Oct/Nov/Dec Jan/Feb/Mar Current Year Previous Year

### **Location: ITALY** GMT CA: 4 **GMT: Federico STEINHAUS**

|   |                            | <u>Club</u><br><b>20</b> 0    |                                   | <u>Clubs</u><br>2008-2009        |                                  |
|---|----------------------------|-------------------------------|-----------------------------------|----------------------------------|----------------------------------|
|   | New<br>Club<br><u>Goal</u> | Actual<br>New<br><u>Clubs</u> | Actual<br>Dropped<br><u>Clubs</u> | Gain/<br>Loss of<br><u>Clubs</u> | Gain/<br>Loss of<br><u>Clubs</u> |
| 0 | 0                          | 0                             | 0                                 | 0                                | 0                                |

| Month       | Club<br><u>Goal</u> | New<br><u>Clubs</u> | Dropped<br>Clubs | Loss of<br><u>Clubs</u> | Loss of<br><u>Clubs</u> |
|-------------|---------------------|---------------------|------------------|-------------------------|-------------------------|
| Jul/Aug/Sep | 0                   | 0                   | 0                | 0                       | 0                       |
| Oct/Nov/Dec | 0                   | 0                   | 0                | 0                       | 0                       |
| Jan/Feb/Mar | 0                   | 0                   | 0                | 0                       | 0                       |
| Totals      | 0                   | 0                   | 0                | 0                       | 0                       |
|             |                     |                     |                  |                         |                         |