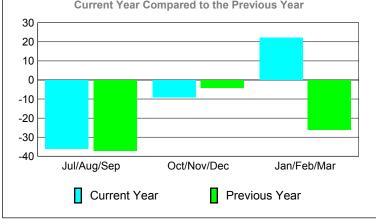

### **MEMBERSHIP Membership** Results <u>Membership</u> 2009-2010 2008-2009 Net Actual Actual Gain/ Gain/ Memb New Dropped Loss of Loss of Month Goal Memb Memb Memb **Memb** Jul/Aug/Sep -20 -43 -5 40 -3 Oct/Nov/Dec -27 6 18 -45 -1 Jan/Feb/Mar 25 -46 2 -5 48 Totals 106 -134 -28 -11