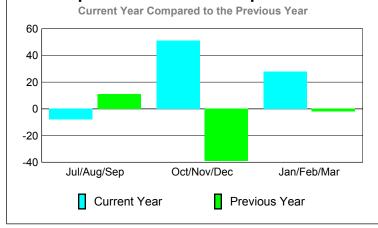

# Comparison of Club Gain/Loss Current Year Compared to the Previous Year 6 4 2 0 -2 -4 -6 Jul/Aug/Sep Oct/Nov/Dec Jan/Feb/Mar Current Year Previous Year