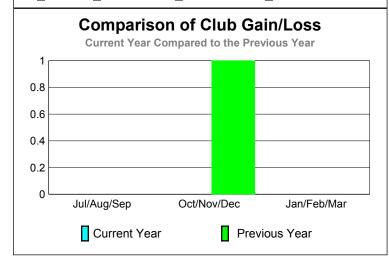

### **Location: REP OF SAN MARINO** GMT CA: 4 **GMT: Federico STEINHAUS MEMBERSHIP CLUBS Club** Results Clubs **Membership** Results <u>Membership</u> 2008-2009 2009-2010 2008-2009 2009-2010 New Actual Actual Gain/ Gain/ Net Actual Actual Gain/ Gain/ Club New **Dropped** Loss of Loss of Memb New Dropped Loss of Loss of Month Month Goal Clubs Clubs Clubs Clubs Goal Memb Memb Memb Memb Jul/Aug/Sep 0 0 Jul/Aug/Sep 0 3 0 0 0 0 -2 -2 Oct/Nov/Dec Oct/Nov/Dec 0 0 0 0 0 0 0 0 0 1 Jan/Feb/Mar Jan/Feb/Mar -2 -2 0 0 0 0 0 0 0 Totals 0 0 Totals 0 -4 -4 4 **Club Results 2009-2010** Membership Results 2009-2010 Goal, New, Dropped, Gain/Loss Goal, New, Dropped, Gain/Loss 6 -0.4 -0.8 0 -1.2 -2 -1.6 -2 -6 Jul/Aug/Sep Oct/Nov/Dec Jan/Feb/Mar Jul/Aug/Sep Oct/Nov/Dec Jan/Feb/Mar Goal Gain Loss C Actual Dropped Actual Dropped Goal Gain Loss C Comparison of Club Gain/Loss Comparison of Membership Gain/Loss **Current Year Compared to the Previous Year Current Year Compared to the Previous Year** 6 3 4 2 0 -2 -4 -2 -6 Jul/Aug/Sep Jan/Feb/Mar Jul/Aug/Sep Oct/Nov/Dec Jan/Feb/Mar Oct/Nov/Dec Current Year Current Year Previous Year Previous Year YTD Status Quo Clubs 2009-2010 Gender Comparison 2009-2010 Status Quo Clubs Compared to Status Quo Members 6 98% 4 Jul/Aug/Sep Oct/Nov/Dec 2