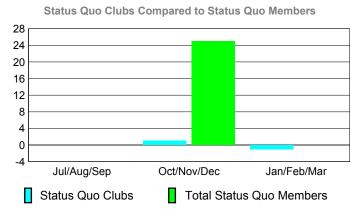

### YTD Status Quo Clubs 2009-2010

Status Quo Clubs Compared to Status Quo Members

6
4
2
0
-2
-4
-6

Jul/Aug/Sep Oct/Nov/Dec Jan/Feb/Mar

Status Quo Clubs

Total Status Quo Members

|             |                            | •                            |                                  |                                 |                                 |  |  |
|-------------|----------------------------|------------------------------|----------------------------------|---------------------------------|---------------------------------|--|--|
|             |                            | MEM                          | BERSH                            | IIP                             |                                 |  |  |
|             |                            | Member<br>200                | Membership<br>2008-2009          |                                 |                                 |  |  |
| Month       | Net<br>Memb<br><u>Goal</u> | Actual<br>New<br><u>Memb</u> | Actual<br>Dropped<br><u>Memb</u> | Gain/<br>Loss of<br><u>Memb</u> | Gain/<br>Loss of<br><u>Memb</u> |  |  |
| Jul/Aug/Sep | -16                        | 31                           | -37                              | -6                              | -22                             |  |  |
| Oct/Nov/Dec | 3                          | 41                           | -55                              | -14                             | -3                              |  |  |
| Jan/Feb/Mar | 6                          | 34                           | -31                              | 3                               | 22                              |  |  |
| Totals      | -7                         | 106                          | -123                             | -17                             | -3                              |  |  |