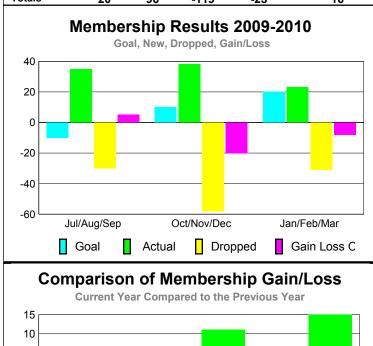

### **MEMBERSHIP Membership** Results <u>Membership</u> 2009-2010 2008-2009 Net Actual Actual Gain/ Gain/ Memb New Dropped Loss of Loss of Month Goal Memb Memb Memb **Memb** Jul/Aug/Sep -20 -43 -5 40 -3 Oct/Nov/Dec -27 6 18 -45 -1 Jan/Feb/Mar 25 -46 2 -5 48 Totals 106 -134 -28 -11

5

0 -5

-10 -15

-20

-25

Jul/Aug/Sep

Current Year

Totals