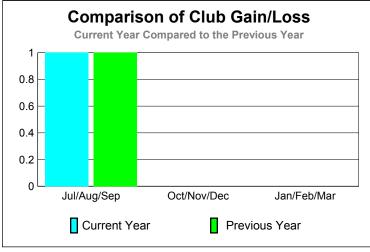

### **Location: REP OF SAN MARINO** GMT CA: 4 **GMT: Federico STEINHAUS MEMBERSHIP CLUBS Club** Results Clubs **Membership** Results <u>Membership</u> 2008-2009 2009-2010 2008-2009 2009-2010 New Actual Actual Gain/ Gain/ Net Actual Actual Gain/ Gain/ Club New **Dropped** Loss of Loss of Memb New Dropped Loss of Loss of Month Month Goal Clubs Clubs Clubs Clubs Goal Memb Memb Memb Memb Jul/Aug/Sep 0 0 Jul/Aug/Sep 0 3 0 0 0 0 -2 -2 Oct/Nov/Dec Oct/Nov/Dec 0 0 0 0 0 0 0 0 0 1 Jan/Feb/Mar Jan/Feb/Mar -2 -2 0 0 0 0 0 0 0 Totals 0 0 Totals 0 -4 -4 4 **Club Results 2009-2010** Membership Results 2009-2010 Goal, New, Dropped, Gain/Loss Goal, New, Dropped, Gain/Loss 6 -0.4 -0.8 0 -1.2 -2 -1.6 -2 -6 Jul/Aug/Sep Oct/Nov/Dec Jan/Feb/Mar Jul/Aug/Sep Oct/Nov/Dec Jan/Feb/Mar Goal Gain Loss C Actual Dropped Actual Dropped Goal Gain Loss C Comparison of Club Gain/Loss Comparison of Membership Gain/Loss **Current Year Compared to the Previous Year Current Year Compared to the Previous Year** 6 3 4 2 0 -2 -4 -2 -6 Jul/Aug/Sep Jan/Feb/Mar Jul/Aug/Sep Oct/Nov/Dec Jan/Feb/Mar Oct/Nov/Dec Current Year Current Year Previous Year Previous Year YTD Status Quo Clubs 2009-2010 Gender Comparison 2009-2010 Status Quo Clubs Compared to Status Quo Members 6 98% 4 Jul/Aug/Sep Oct/Nov/Dec 2