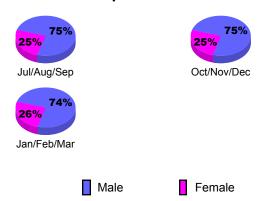

### **Location: REP OF SAN MARINO** GMT CA: 4 **GMT: Federico STEINHAUS MEMBERSHIP CLUBS Club** Results Clubs **Membership** Results <u>Membership</u> 2008-2009 2009-2010 2008-2009 2009-2010 New Actual Actual Gain/ Gain/ Net Actual Actual Gain/ Gain/ Club New **Dropped** Loss of Loss of Memb New Dropped Loss of Loss of Month Month Goal Clubs Clubs Clubs Clubs Goal Memb Memb Memb Memb Jul/Aug/Sep 0 0 Jul/Aug/Sep 0 3 0 0 0 0 -2 -2 Oct/Nov/Dec Oct/Nov/Dec 0 0 0 0 0 0 0 0 0 1 Jan/Feb/Mar Jan/Feb/Mar -2 -2 0 0 0 0 0 0 0 Totals 0 0 Totals 0 -4 -4 4 **Club Results 2009-2010** Membership Results 2009-2010 Goal, New, Dropped, Gain/Loss Goal, New, Dropped, Gain/Loss 6 -0.4 -0.8 0 -1.2 -2 -1.6 -2 -6 Jul/Aug/Sep Oct/Nov/Dec Jan/Feb/Mar Jul/Aug/Sep Oct/Nov/Dec Jan/Feb/Mar Goal Gain Loss C Actual Dropped Actual Dropped Goal Gain Loss C Comparison of Club Gain/Loss Comparison of Membership Gain/Loss **Current Year Compared to the Previous Year Current Year Compared to the Previous Year** 6 3 4 2 0 -2 -4 -2 -6 Jul/Aug/Sep Jan/Feb/Mar Jul/Aug/Sep Oct/Nov/Dec Jan/Feb/Mar Oct/Nov/Dec Current Year Current Year Previous Year Previous Year YTD Status Quo Clubs 2009-2010 Gender Comparison 2009-2010 Status Quo Clubs Compared to Status Quo Members 6 98% 4 Jul/Aug/Sep Oct/Nov/Dec 2

98%

Male

Female

Jan/Feb/Mar

0

-10

-20

-30