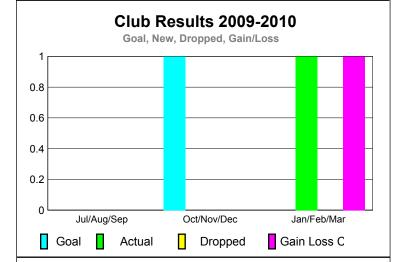

# Club Results 2009-2010 Goal, New, Dropped, Gain/Loss 1 0.8 0.6 0.4 0.2 0 Jul/Aug/Sep Oct/Nov/Dec Jan/Feb/Mar Goal Actual Dropped Gain Loss C

### **Location: ITALY** GMT CA: 4 **GMT: Federico STEINHAUS**

|   |                            | <u>Club</u><br><b>20</b> 0    |                                   | <u>Clubs</u><br>2008-2009        |                                  |
|---|----------------------------|-------------------------------|-----------------------------------|----------------------------------|----------------------------------|
|   | New<br>Club<br><u>Goal</u> | Actual<br>New<br><u>Clubs</u> | Actual<br>Dropped<br><u>Clubs</u> | Gain/<br>Loss of<br><u>Clubs</u> | Gain/<br>Loss of<br><u>Clubs</u> |
| 0 | 0                          | 0                             | 0                                 | 0                                | 0                                |

| Month       | Club<br><u>Goal</u> | New<br><u>Clubs</u> | Dropped<br>Clubs | Loss of<br><u>Clubs</u> | Loss of<br><u>Clubs</u> |
|-------------|---------------------|---------------------|------------------|-------------------------|-------------------------|
| Jul/Aug/Sep | 0                   | 0                   | 0                | 0                       | 0                       |
| Oct/Nov/Dec | 0                   | 0                   | 0                | 0                       | 0                       |
| Jan/Feb/Mar | 0                   | 0                   | 0                | 0                       | 0                       |
| Totals      | 0                   | 0                   | 0                | 0                       | 0                       |
|             |                     |                     |                  |                         |                         |