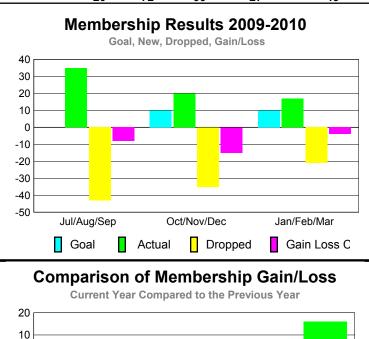

### **MEMBERSHIP Membership** Results <u>Membership</u> 2009-2010 2008-2009 Net Actual Actual Gain/ Gain/ Memb New Dropped Loss of Loss of Month Goal Memb Memb Memb Memb Jul/Aug/Sep 0 -41 -20 -25 21 Oct/Nov/Dec 0 30 -48 -18 -3 Jan/Feb/Mar -4 0 31 -3 28 Totals 82 -92 -10 -32