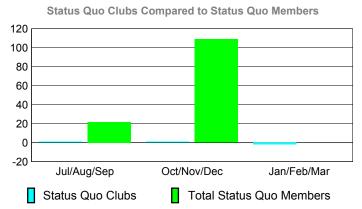

### YTD Status Quo Clubs 2009-2010

### YTD Status Quo Clubs 2009-2010

Status Quo Clubs Compared to Status Quo Members

6
4
2
0
-2
-4
-6

Jul/Aug/Sep Oct/Nov/Dec Jan/Feb/Mar

Status Quo Clubs

Total Status Quo Members

|             |                            | •                            |                                  |                                 |                                 |  |  |
|-------------|----------------------------|------------------------------|----------------------------------|---------------------------------|---------------------------------|--|--|
|             |                            | MEM                          | BERSH                            | IIP                             |                                 |  |  |
|             |                            | Member<br>200                | Membership<br>2008-2009          |                                 |                                 |  |  |
| Month       | Net<br>Memb<br><u>Goal</u> | Actual<br>New<br><u>Memb</u> | Actual<br>Dropped<br><u>Memb</u> | Gain/<br>Loss of<br><u>Memb</u> | Gain/<br>Loss of<br><u>Memb</u> |  |  |
| Jul/Aug/Sep | -16                        | 31                           | -37                              | -6                              | -22                             |  |  |
| Oct/Nov/Dec | 3                          | 41                           | -55                              | -14                             | -3                              |  |  |
| Jan/Feb/Mar | 6                          | 34                           | -31                              | 3                               | 22                              |  |  |
| Totals      | -7                         | 106                          | -123                             | -17                             | -3                              |  |  |