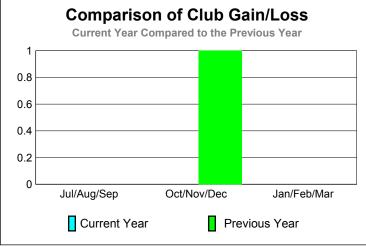

## Comparison of Club Gain/Loss

# Comparison of Club Gain/Loss Current Year Compared to the Previous Year 6 4 2 0 -2 -4 -6 Jul/Aug/Sep Oct/Nov/Dec Jan/Feb/Mar Current Year Previous Year