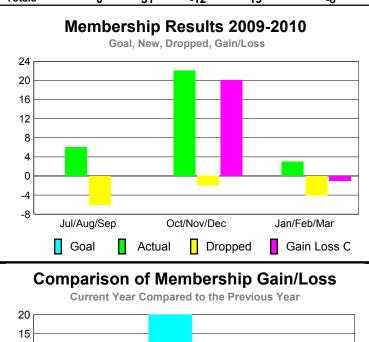

### **MEMBERSHIP Membership** Results <u>Membership</u> 2009-2010 2008-2009 Net Actual Actual Gain/ Gain/ Memb New Dropped Loss of Loss of Month Goal Memb Memb Memb **Memb** Jul/Aug/Sep -20 -43 -5 40 -3 Oct/Nov/Dec -27 6 18 -45 -1 Jan/Feb/Mar 25 -46 2 -5 48 Totals 106 -134 -28 -11