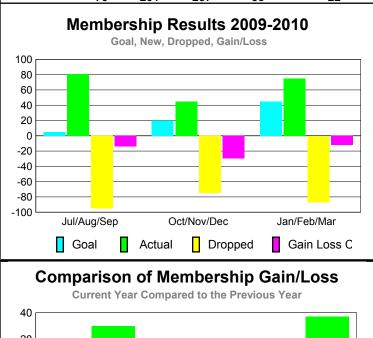

# Club Results 2009-2010 Goal, New, Dropped, Gain/Loss 1 0.8 0.6 0.4 0.2 0 Jul/Aug/Sep Oct/Nov/Dec Jan/Feb/Mar Goal Actual Dropped Gain Loss C