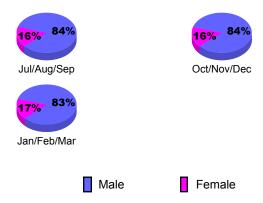

### **Location: REP OF SAN MARINO** GMT CA: 4 **GMT: Federico STEINHAUS MEMBERSHIP CLUBS Club** Results Clubs **Membership** Results <u>Membership</u> 2008-2009 2009-2010 2008-2009 2009-2010 New Actual Actual Gain/ Gain/ Net Actual Actual Gain/ Gain/ Club New **Dropped** Loss of Loss of Memb New Dropped Loss of Loss of Month Month Goal Clubs Clubs Clubs Clubs Goal Memb Memb Memb Memb Jul/Aug/Sep 0 0 Jul/Aug/Sep 0 3 0 0 0 0 -2 -2 Oct/Nov/Dec Oct/Nov/Dec 0 0 0 0 0 0 0 0 0 1 Jan/Feb/Mar Jan/Feb/Mar -2 -2 0 0 0 0 0 0 0 Totals 0 0 Totals 0 -4 -4 4 **Club Results 2009-2010** Membership Results 2009-2010 Goal, New, Dropped, Gain/Loss Goal, New, Dropped, Gain/Loss 6 -0.4 -0.8 0 -1.2 -2 -1.6 -2 -6 Jul/Aug/Sep Oct/Nov/Dec Jan/Feb/Mar Jul/Aug/Sep Oct/Nov/Dec Jan/Feb/Mar Goal Gain Loss C Actual Dropped Actual Dropped Goal Gain Loss C Comparison of Club Gain/Loss Comparison of Membership Gain/Loss **Current Year Compared to the Previous Year Current Year Compared to the Previous Year** 6 3 4 2 0 -2 -4 -2 -6 Jul/Aug/Sep Jan/Feb/Mar Jul/Aug/Sep Oct/Nov/Dec Jan/Feb/Mar Oct/Nov/Dec Current Year Current Year Previous Year Previous Year YTD Status Quo Clubs 2009-2010 Gender Comparison 2009-2010 Status Quo Clubs Compared to Status Quo Members 6 98% 4 Jul/Aug/Sep Oct/Nov/Dec 2

98%

Male

Female

Jan/Feb/Mar

0

-10

-20

-30