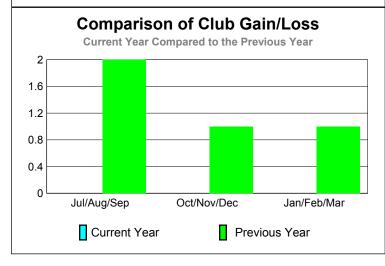

# Comparison of Club Gain/Loss Current Year Compared to the Previous Year 6 4 2 0 -2 -4 -6 Jul/Aug/Sep Oct/Nov/Dec Jan/Feb/Mar Current Year Previous Year