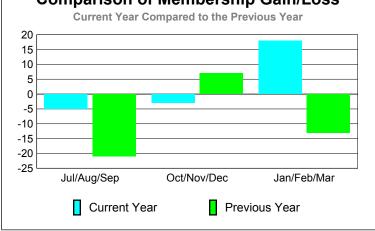

### **MEMBERSHIP Membership** Results <u>Membership</u> 2009-2010 2008-2009 Net Actual Actual Gain/ Gain/ Memb New Dropped Loss of Loss of Month Goal Memb Memb Memb **Memb** Jul/Aug/Sep -20 -43 -5 40 -3 Oct/Nov/Dec -27 6 18 -45 -1 Jan/Feb/Mar 25 -46 2 -5 48 Totals 106 -134 -28 -11