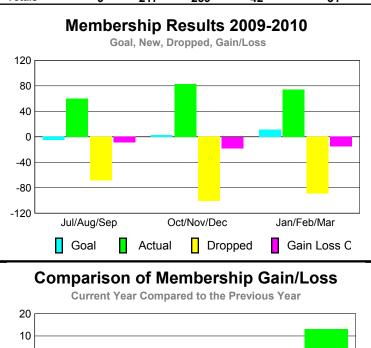

### **MEMBERSHIP Membership** Results <u>Membership</u> 2009-2010 2008-2009 Net Actual Actual Gain/ Gain/ Memb New Dropped Loss of Loss of Month Goal Memb Memb Memb **Memb** Jul/Aug/Sep -20 -43 -5 40 -3 Oct/Nov/Dec -27 6 18 -45 -1 Jan/Feb/Mar 25 -46 2 -5 48 Totals 106 -134 -28 -11