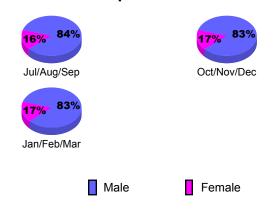

Gain/<br>Loss of<br><u>Clubs</u> |
| Jul/Aug/Sep | 0                   | 0                             | 0                                 | 0                                | 0                                |
| Oct/Nov/Dec | 1                   | 0                             | 0                                 | 0                                | 1                                |
| Jan/Feb/Mar | 0                   | 0                             | 0                                 | 0                                | 0                                |
| Totals      | 1                   | 0                             | 0                                 | 0                                | 1                                |

**CLUBS** 





### YTD Status Quo Clubs 2009-2010











10

-10

-20 -30

Jul/Aug/Sep

Current Year



Totals

### **Location: ITALY** GMT CA: 4 **GMT: Federico STEINHAUS**

|             |                            | <u>Club</u><br>200            |                                   | <u>Clubs</u><br>2008-2009        |                                  |
|-------------|----------------------------|-------------------------------|-----------------------------------|----------------------------------|----------------------------------|
| Month       | New<br>Club<br><u>Goal</u> | Actual<br>New<br><u>Clubs</u> | Actual<br>Dropped<br><u>Clubs</u> | Gain/<br>Loss of<br><u>Clubs</u> | Gain/<br>Loss of<br><u>Clubs</u> |
| Jul/Aug/Sep | 0                          | 0                             | 0                                 | 0