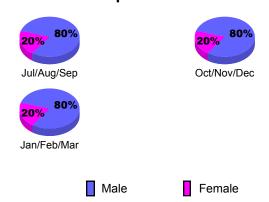

# Gender Comparison 2009-2010

Oct/Nov/Dec

Jan/Feb/Mar

### Gender Comparison 2009-2010

Oct/Nov/Dec

Jan/Feb/Mar

0

-10

-20

-30

Jul/Aug/Sep

98%

Male

Female

Jan/Feb/Mar

0

-10

-20

-30