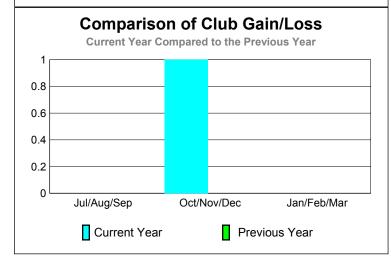

## GMT: Federico STEINHAUS Location: ITALY GMT CA: 4

|             |             | 200           | 2008-2009         |                  |                  |
|-------------|-------------|---------------|-------------------|------------------|------------------|
|             | New<br>Club | Actual<br>New | Actual<br>Dropped | Gain/<br>Loss of | Gain/<br>Loss of |
| Month       | <u>Goal</u> | Clubs         | <u>Clubs</u>      | <u>Clubs</u>     | <u>Clubs</u>     |
| Jul/Aug/Sep | 0           | 0             | 0                 | 0                | 0                |
| Oct/Nov/Dec | 0           | 0             | 0                 | 0                | 0                |