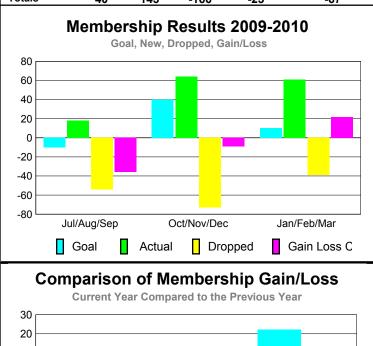

### **MEMBERSHIP Membership** Results <u>Membership</u> 2009-2010 2008-2009 Net Actual Actual Gain/ Gain/ Memb New Dropped Loss of Loss of Month Goal Memb Memb Memb **Memb** Jul/Aug/Sep -20 -43 -5 40 -3 Oct/Nov/Dec -27 6 18 -45 -1 Jan/Feb/Mar 25 -46 2 -5 48 Totals 106 -134 -28 -11