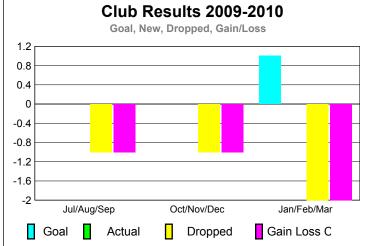

### **Club** Results Clubs 2008-2009 2009-2010 New Actual Actual Gain/ Gain/ Club New **Dropped** Loss of Loss of Month Goal Clubs Clubs Clubs Clubs Jul/Aug/Sep 0 -2 -2 0 0 Oct/Nov/Dec 0 0 0 0 -1 Jan/Feb/Mar 0 0 0 0