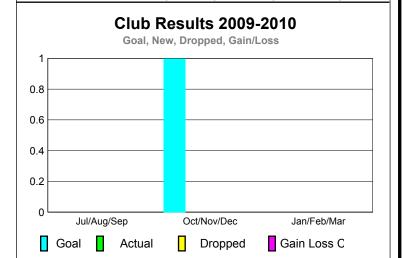

# Club Results 2009-2010 Goal, New, Dropped, Gain/Loss 1 0.8 0.6 0.4 0.2 0 Jul/Aug/Sep Oct/Nov/Dec Jan/Feb/Mar Goal Actual Dropped Gain Loss C