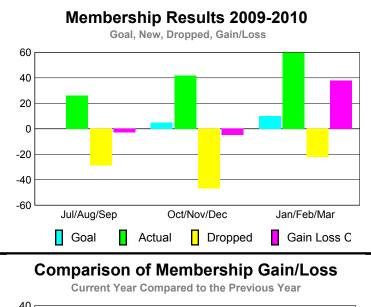

### **Location: REP OF SAN MARINO** GMT CA: 4 **GMT: Federico STEINHAUS MEMBERSHIP CLUBS Club** Results Clubs **Membership** Results <u>Membership</u> 2008-2009 2009-2010 2008-2009 2009-2010 New Actual Actual Gain/ Gain/ Net Actual Actual Gain/ Gain/ Club New **Dropped** Loss of Loss of Memb New Dropped Loss of Loss of Month Month Goal Clubs Clubs Clubs Clubs Goal Memb Memb Memb Memb Jul/Aug/Sep 0 0 Jul/Aug/Sep 0 3 0 0 0 0 -2 -2 Oct/Nov/Dec Oct/Nov/Dec 0 0 0 0 0 0 0 0 0 1 Jan/Feb/Mar Jan/Feb/Mar -2 -2 0 0 0 0 0 0 0 Totals 0 0 Totals 0 -4 -4 4 **Club Results 2009-2010** Membership Results 2009-2010 Goal, New, Dropped, Gain/Loss Goal, New, Dropped, Gain/Loss 6 -0.4 -0.8 0 -1.2 -2 -1.6 -2 -6 Jul/Aug/Sep Oct/Nov/Dec Jan/Feb/Mar Jul/Aug/Sep Oct/Nov/Dec Jan/Feb/Mar Goal Gain Loss C Actual Dropped Actual Dropped Goal Gain Loss C Comparison of Club Gain/Loss Comparison of Membership Gain/Loss **Current Year Compared to the Previous Year Current Year Compared to the Previous Year** 6 3 4 2 0 -2 -4 -2 -6 Jul/Aug/Sep Jan/Feb/Mar Jul/Aug/Sep Oct/Nov/Dec Jan/Feb/Mar Oct/Nov/Dec Current Year Current Year Previous Year Previous Year YTD Status Quo Clubs 2009-2010 Gender Comparison 2009-2010 Status Quo Clubs Compared to Status Quo Members 6 98% 4 Jul/Aug/Sep Oct/Nov/Dec 2