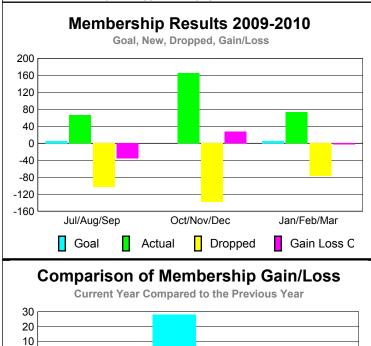

### **MEMBERSHIP Membership** Results <u>Membership</u> 2009-2010 2008-2009 Net Actual Actual Gain/ Gain/ Memb New Dropped Loss of Loss of Month Goal Memb Memb Memb **Memb** Jul/Aug/Sep -20 -43 -5 40 -3 Oct/Nov/Dec -27 6 18 -45 -1 Jan/Feb/Mar 25 -46 2 -5 48 Totals 106 -134 -28 -11