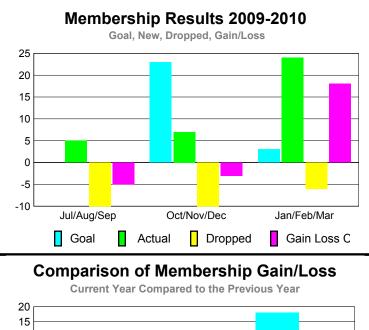

### **MEMBERSHIP Membership** Results <u>Membership</u> 2009-2010 2008-2009 Net Actual Actual Gain/ Gain/ Memb New Dropped Loss of Loss of Month Goal Memb Memb Memb **Memb** Jul/Aug/Sep -20 -43 -5 40 -3 Oct/Nov/Dec -27 6 18 -45 -1 Jan/Feb/Mar 25 -46 2 -5 48 Totals 106 -134 -28 -11