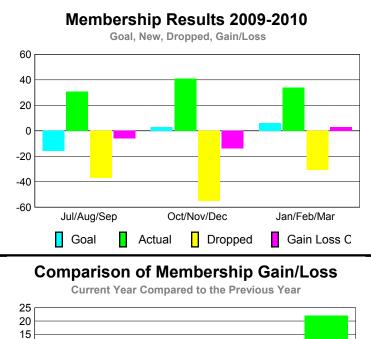

### **MEMBERSHIP Membership** Results <u>Membership</u> 2009-2010 2008-2009 Net Actual Actual Gain/ Gain/ Memb New Dropped Loss of Loss of Month Goal Memb Memb Memb **Memb** Jul/Aug/Sep -20 -43 -5 40 -3 Oct/Nov/Dec -27 6 18 -45 -1 Jan/Feb/Mar 25 -46 2 -5 48 Totals 106 -134 -28 -11

# Comparison of Club Gain/Loss Current Year Compared to the Previous Year 6 4 2 0 -2 -4 -6 Jul/Aug/Sep Oct/Nov/Dec Jan/Feb/Mar Current Year Previous Year