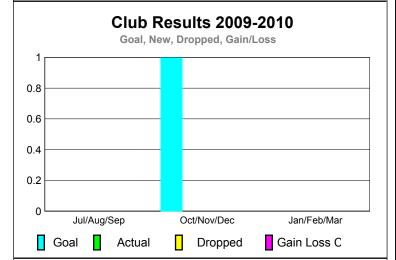

## Club Results 2009-2010

# Club Results 2009-2010 Goal, New, Dropped, Gain/Loss 1 0.8 0.6 0.4 0.2 0 Jul/Aug/Sep Oct/Nov/Dec Jan/Feb/Mar Goal Actual Dropped Gain Loss C