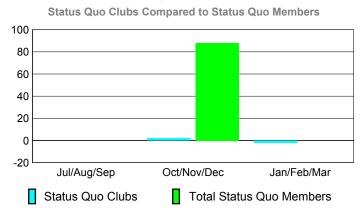

### **Location: REP OF SAN MARINO** GMT CA: 4 **GMT: Federico STEINHAUS MEMBERSHIP CLUBS Club** Results Clubs **Membership** Results <u>Membership</u> 2008-2009 2009-2010 2008-2009 2009-2010 New Actual Actual Gain/ Gain/ Net Actual Actual Gain/ Gain/ Club New **Dropped** Loss of Loss of Memb New Dropped Loss of Loss of Month Month Goal Clubs Clubs Clubs Clubs Goal Memb Memb Memb Memb Jul/Aug/Sep 0 0 Jul/Aug/Sep 0 3 0 0 0 0 -2 -2 Oct/Nov/Dec Oct/Nov/Dec 0 0 0 0 0 0 0 0 0 1 Jan/Feb/Mar Jan/Feb/Mar -2 -2 0 0 0 0 0 0 0 Totals 0 0 Totals 0 -4 -4 4 **Club Results 2009-2010** Membership Results 2009-2010 Goal, New, Dropped, Gain/Loss Goal, New, Dropped, Gain/Loss 6 -0.4 -0.8 0 -1.2 -2 -1.6 -2 -6 Jul/Aug/Sep Oct/Nov/Dec Jan/Feb/Mar Jul/Aug/Sep Oct/Nov/Dec Jan/Feb/Mar Goal Gain Loss C Actual Dropped Actual Dropped Goal Gain Loss C Comparison of Club Gain/Loss Comparison of Membership Gain/Loss **Current Year Compared to the Previous Year Current Year Compared to the Previous Year** 6 3 4 2 0 -2 -4 -2 -6 Jul/Aug/Sep Jan/Feb/Mar Jul/Aug/Sep Oct/Nov/Dec Jan/Feb/Mar Oct/Nov/Dec Current Year Current Year Previous Year Previous Year YTD Status Quo Clubs 2009-2010 Gender Comparison 2009-2010 Status Quo Clubs Compared to Status Quo Members 6 98% 4 Jul/Aug/Sep Oct/Nov/Dec 2