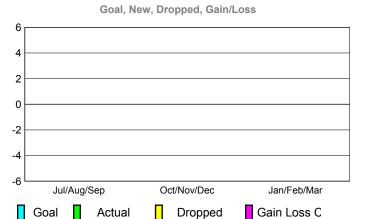

### **Location: REP OF SAN MARINO** GMT CA: 4 **GMT: Federico STEINHAUS MEMBERSHIP CLUBS Club** Results Clubs **Membership** Results <u>Membership</u> 2008-2009 2009-2010 2008-2009 2009-2010 New Actual Actual Gain/ Gain/ Net Actual Actual Gain/ Gain/ Club New **Dropped** Loss of Loss of Memb New Dropped Loss of Loss of Month Month Goal Clubs Clubs Clubs Clubs Goal Memb Memb Memb Memb Jul/Aug/Sep 0 0 Jul/Aug/Sep 0 3 0 0 0 0 -2 -2 Oct/Nov/Dec Oct/Nov/Dec 0 0 0 0 0 0 0 0 0 1 Jan/Feb/Mar Jan/Feb/Mar -2 -2 0 0 0 0 0 0 0 Totals 0 0 Totals 0 -4 -4 4 **Club Results 2009-2010** Membership Results 2009-2010 Goal, New, Dropped, Gain/Loss Goal, New, Dropped, Gain/Loss 6 -0.4 -0.8 0 -1.2 -2 -1.6 -2 -6 Jul/Aug/Sep Oct/Nov/Dec Jan/Feb/Mar Jul/Aug/Sep Oct/Nov/Dec Jan/Feb/Mar Goal Gain Loss C Actual Dropped Actual Dropped Goal Gain Loss C Comparison of Club Gain/Loss Comparison of Membership Gain/Loss **Current Year Compared to the Previous Year Current Year Compared to the Previous Year** 6 3 4 2 0 -2 -4 -2 -6 Jul/Aug/Sep Jan/Feb/Mar Jul/Aug/Sep Oct/Nov/Dec Jan/Feb/Mar Oct/Nov/Dec Current Year Current Year Previous Year Previous Year YTD Status Quo Clubs 2009-2010 Gender Comparison 2009-2010 Status Quo Clubs Compared to Status Quo Members 6 98% 4 Jul/Aug/Sep Oct/Nov/Dec 2