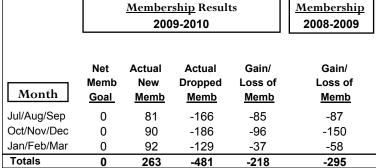

### 2009-2010 GMT Quarterly Report for District (or Undistricted) REP OF SAN MARINO

### **Location: REP OF SAN MARINO** GMT CA: 4 **GMT: Federico STEINHAUS MEMBERSHIP CLUBS Club** Results Clubs **Membership** Results <u>Membership</u> 2008-2009 2009-2010 2008-2009 2009-2010 New Actual Actual Gain/ Gain/ Net Actual Actual Gain/ Gain/ Club New **Dropped** Loss of Loss of Memb New Dropped Loss of Loss of Month Month Goal Clubs Clubs Clubs Clubs Goal Memb Memb Memb Memb Jul/Aug/Sep 0 0 Jul/Aug/Sep 0 3 0 0 0 0 -2 -2 Oct/Nov/Dec Oct/Nov/Dec 0 0 0 0 0 0 0 0 0 1 Jan/Feb/Mar Jan/Feb/Mar -2 -2 0 0 0 0 0 0 0 Totals 0 0 Totals 0 -4 -4 4 **Club Results 2009-2010** Membership Results 2009-2010 Goal, New, Dropped, Gain/Loss Goal, New, Dropped, Gain/Loss 6 -0.4 -0.8 0 -1.2 -2 -1.6 -2 -6 Jul/Aug/Sep Oct/Nov/Dec Jan/Feb/Mar Jul/Aug/Sep Oct/Nov/Dec Jan/Feb/Mar Goal Gain Loss C Actual Dropped Actual Dropped Goal Gain Loss C Comparison of Club Gain/Loss Comparison of Membership Gain/Loss **Current Year Compared to the Previous Year Current Year Compared to the Previous Year** 6 3 4 2 0 -2 -4 -2 -6 Jul/Aug/Sep Jan/Feb/Mar Jul/Aug/Sep Oct/Nov/Dec Jan/Feb/Mar Oct/Nov/Dec Current Year Current Year Previous Year Previous Year YTD Status Quo Clubs 2009-2010 Gender Comparison 2009-2010 Status Quo Clubs Compared to Status Quo Members 6 98% 4 Jul/Aug/Sep Oct/Nov/Dec 2