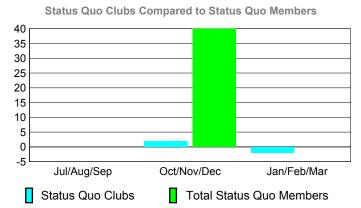

### YTD Status Quo Clubs 2009-2010

Status Quo Clubs Compared to Status Quo Members

6
4
2
0
-2
-4
-6

Jul/Aug/Sep Oct/Nov/Dec Jan/Feb/Mar

Status Quo Clubs

Total Status Quo Members

|             |                            | •                            |                                  |                                 |                                 |  |  |
|-------------|----------------------------|------------------------------|----------------------------------|---------------------------------|---------------------------------|--|--|
|             |                            | MEM                          | BERSH                            | IIP                             |                                 |  |  |
|             |                            | Member<br>200                | Membership<br>2008-2009          |                                 |                                 |  |  |
| Month       | Net<br>Memb<br><u>Goal</u> | Actual<br>New<br><u>Memb</u> | Actual<br>Dropped<br><u>Memb</u> | Gain/<br>Loss of<br><u>Memb</u> | Gain/<br>Loss of<br><u>Memb</u> |  |  |
| Jul/Aug/Sep | -16                        | 31                           | -37                              | -6                              | -22                             |  |  |
| Oct/Nov/Dec | 3                          | 41                           | -55                              | -14                             | -3                              |  |  |
| Jan/Feb/Mar | 6                          | 34                           | -31                              | 3                               | 22                              |  |  |
| Totals      | -7                         | 106                          | -123                             | -17                             | -3                              |  |  |