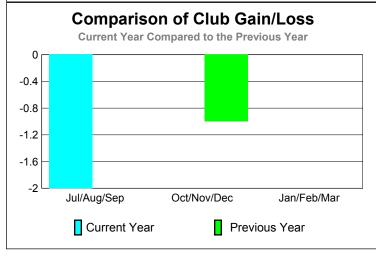

### **Location: REP OF SAN MARINO** GMT CA: 4 **GMT: Federico STEINHAUS MEMBERSHIP CLUBS Club** Results Clubs **Membership** Results <u>Membership</u> 2008-2009 2009-2010 2008-2009 2009-2010 New Actual Actual Gain/ Gain/ Net Actual Actual Gain/ Gain/ Club New **Dropped** Loss of Loss of Memb New Dropped Loss of Loss of Month Month Goal Clubs Clubs Clubs Clubs Goal Memb Memb Memb Memb Jul/Aug/Sep 0 0 Jul/Aug/Sep 0 3 0 0 0 0 -2 -2 Oct/Nov/Dec Oct/Nov/Dec 0 0 0 0 0 0 0 0 0 1 Jan/Feb/Mar Jan/Feb/Mar -2 -2 0 0 0 0 0 0 0 Totals 0 0 Totals 0 -4 -4 4 **Club Results 2009-2010** Membership Results 2009-2010 Goal, New, Dropped, Gain/Loss Goal, New, Dropped, Gain/Loss 6 -0.4 -0.8 0 -1.2 -2 -1.6 -2 -6 Jul/Aug/Sep Oct/Nov/Dec Jan/Feb/Mar Jul/Aug/Sep Oct/Nov/Dec Jan/Feb/Mar Goal Gain Loss C Actual Dropped Actual Dropped Goal Gain Loss C Comparison of Club Gain/Loss Comparison of Membership Gain/Loss **Current Year Compared to the Previous Year Current Year Compared to the Previous Year** 6 3 4 2 0 -2 -4 -2 -6 Jul/Aug/Sep Jan/Feb/Mar Jul/Aug/Sep Oct/Nov/Dec Jan/Feb/Mar Oct/Nov/Dec Current Year Current Year Previous Year Previous Year YTD Status Quo Clubs 2009-2010 Gender Comparison 2009-2010 Status Quo Clubs Compared to Status Quo Members 6 98% 4 Jul/Aug/Sep Oct/Nov/Dec 2