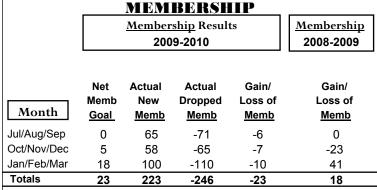

### **MEMBERSHIP Membership** Results <u>Membership</u> 2009-2010 2008-2009 Net Actual Actual Gain/ Gain/ Memb New Dropped Loss of Loss of Month Goal Memb Memb Memb **Memb** Jul/Aug/Sep -20 -43 -5 40 -3 Oct/Nov/Dec -27 6 18 -45 -1 Jan/Feb/Mar 25 -46 2 -5 48 Totals 106 -134 -28 -11