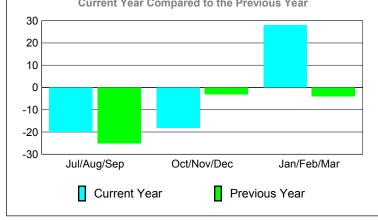

### **Location: REP OF SAN MARINO** GMT CA: 4 **GMT: Federico STEINHAUS MEMBERSHIP CLUBS Club** Results Clubs **Membership** Results <u>Membership</u> 2008-2009 2009-2010 2008-2009 2009-2010 New Actual Actual Gain/ Gain/ Net Actual Actual Gain/ Gain/ Club New **Dropped** Loss of Loss of Memb New Dropped Loss of Loss of Month Month Goal Clubs Clubs Clubs Clubs Goal Memb Memb Memb Memb Jul/Aug/Sep 0 0 Jul/Aug/Sep 0 3 0 0 0 0 -2 -2 Oct/Nov/Dec Oct/Nov/Dec 0 0 0 0 0 0 0 0 0 1 Jan/Feb/Mar Jan/Feb/Mar -2 -2 0 0 0 0 0 0 0 Totals 0 0 Totals 0 -4 -4 4 **Club Results 2009-2010** Membership Results 2009-2010 Goal, New, Dropped, Gain/Loss Goal, New, Dropped, Gain/Loss 6 -0.4 -0.8 0 -1.2 -2 -1.6 -2 -6 Jul/Aug/Sep Oct/Nov/Dec Jan/Feb/Mar Jul/Aug/Sep Oct/Nov/Dec Jan/Feb/Mar Goal Gain Loss C Actual Dropped Actual Dropped Goal Gain Loss C Comparison of Club Gain/Loss Comparison of Membership Gain/Loss **Current Year Compared to the Previous Year Current Year Compared to the Previous Year** 6 3 4 2 0 -2 -4 -2 -6 Jul/Aug/Sep Jan/Feb/Mar Jul/Aug/Sep Oct/Nov/Dec Jan/Feb/Mar Oct/Nov/Dec Current Year Current Year Previous Year Previous Year YTD Status Quo Clubs 2009-2010 Gender Comparison 2009-2010 Status Quo Clubs Compared to Status Quo Members 6 98% 4 Jul/Aug/Sep Oct/Nov/Dec 2