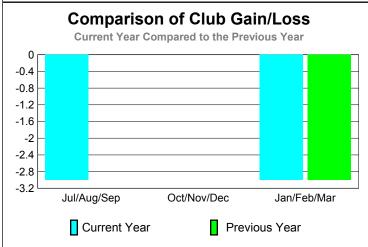

### 2009-2010 GMT Quarterly Report for District (or Undistricted) REP OF SAN MARINO

### **Location: REP OF SAN MARINO** GMT CA: 4 **GMT: Federico STEINHAUS MEMBERSHIP CLUBS Club** Results Clubs **Membership** Results <u>Membership</u> 2008-2009 2009-2010 2008-2009 2009-2010 New Actual Actual Gain/ Gain/ Net Actual Actual Gain/ Gain/ Club New **Dropped** Loss of Loss of Memb New Dropped Loss of Loss of Month Month Goal Clubs Clubs Clubs Clubs Goal Memb Memb Memb Memb Jul/Aug/Sep 0 0 Jul/Aug/Sep 0 3 0 0 0 0 -2 -2 Oct/Nov/Dec Oct/Nov/Dec 0 0 0 0 0 0 0 0 0 1 Jan/Feb/Mar Jan/Feb/Mar -2 -2 0 0 0 0 0 0 0 Totals 0 0 Totals 0 -4 -4 4 **Club Results 2009-2010** Membership Results 2009-2010 Goal, New, Dropped, Gain/Loss Goal, New, Dropped, Gain/Loss 6 -0.4 -0.8 0 -1.2 -2 -1.6 -2 -6 Jul/Aug/Sep Oct/Nov/Dec Jan/Feb/Mar Jul/Aug/Sep Oct/Nov/Dec Jan/Feb/Mar Goal Gain Loss C Actual Dropped Actual Dropped Goal Gain Loss C Comparison of Club Gain/Loss Comparison of Membership Gain/Loss **Current Year Compared to the Previous Year Current Year Compared to the Previous Year** 6 3 4 2 0 -2 -4 -2 -6 Jul/Aug/Sep Jan/Feb/Mar Jul/Aug/Sep Oct/Nov/Dec Jan/Feb/Mar Oct/Nov/Dec Current Year Current Year Previous Year Previous Year YTD Status Quo Clubs 2009-2010 Gender Comparison 2009-2010 Status Quo Clubs Compared to Status Quo Members 6 98% 4 Jul/Aug/Sep Oct/Nov/Dec 2